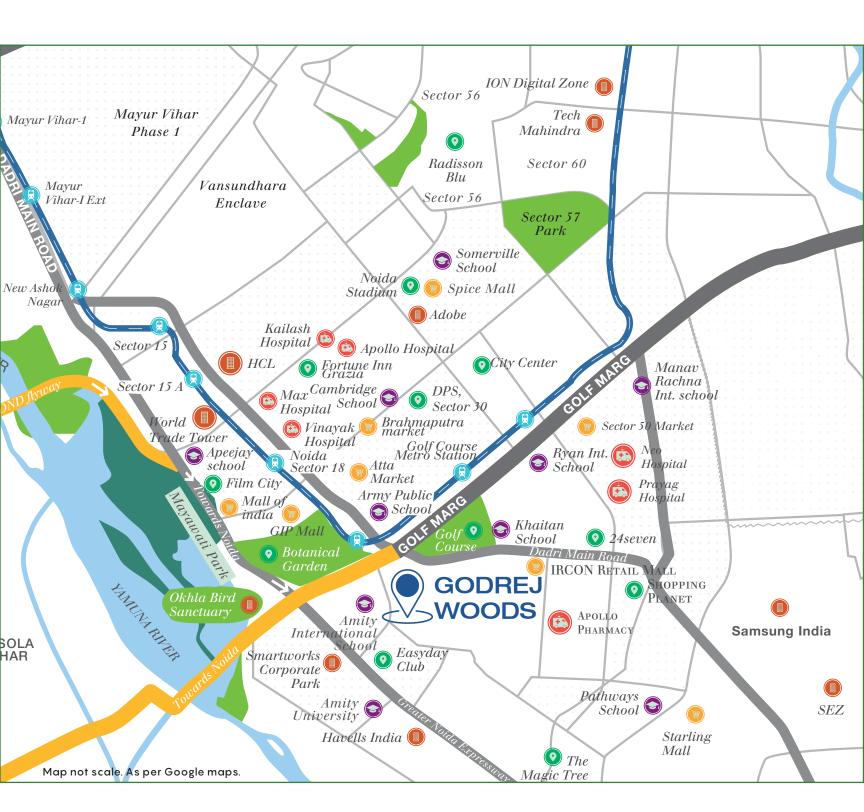

### YOUR OWN ADDRESS IN THE HEART OF NOIDA.

Godrej Woods offers proximity to a variety of important destinations. Just a few kilometers from the World Trade Tower, the Noida–Greater Noida Expressway and with great connectivity to Delhi & the rest of NCR, Sector 43 makes for a very premium address.

#### A WORLD WELL-CONNECTED.

Situated in Sector 43, Noida, Godrej Woods is close to everything you want and anything you'll ever need.

Noida Golf Course, 950 m

Okhla Bird Sanctuary, 4.5 km

World Trade Tower, 4.4 km

Akshardham, 12 km

Delhi Noida Direct Flyway, 5.2 km

### CLOSE TO NATURE, CLOSER TO LIFE.

Though you are next to a lush forest, you are never far from the finest healthcare facilities, world-class educational institutions, star-rated hotels, financial districts and other important locations.