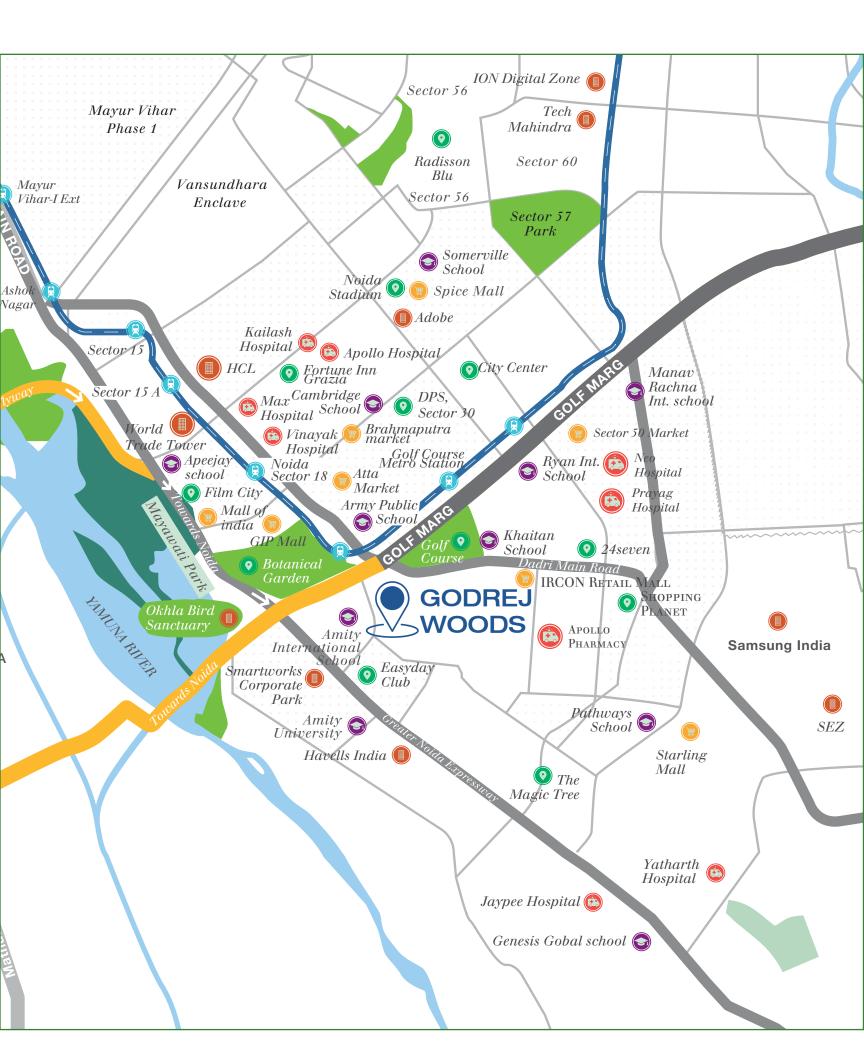

### YOUR OWN ADDRESS IN THE HEART OF NOIDA.

Godrej Woods offers proximity to a variety of important destinations. Just a few kilometers from the World Trade Tower, the Noida–Greater Noida Expressway and with great connectivity to Delhi & the rest of NCR, Sector 43 makes for a very premium address.

#### A WORLD WELL-CONNECTED.

Situated in Sector 43, Noida, Godrej Woods is close to everything you want and anything you'll ever need.

Noida Golf Course, 950 m

Okhla Bird Sanctuary, 4.5 km

World Trade Tower, 4.4 km

Akshardham, 12 km

Delhi Noida Direct Flyway, 5.2 km

#### A NEIGHBOURHOOD YOU'VE ALWAYS IMAGINED.

What for many is a dream, is a reality for you. At Godrej Woods, your home is right next to a 97-acre golf course. This 18-hole golf course is just the perfect place to unwind after a long day, to practice your swings and perfect them, or even invite your friends over a game.

#### LOVE THY NEIGHBOUR-A SANCTUARY NEARBY.

You'll surely love your neighbours at Godrej Woods. The Okhla Bird Sanctuary, spread over 4 square kilometer\*, is just 4.5 km from your home. The sanctuary is home to more than 188 species of flora and about 320 species of fauna\*.

# THE WORLD AT YOUR DOORSTEP

EDUCATIONAL INSTITUTES

HOSPITALS

CORPORATES

SHOPPING & EATERIES

ENTERTAINMENT

### CLOSE TO NATURE, CLOSER TO LIFE.

Though you are next to a lush forest, you are never far from the finest healthcare facilities, world-class educational institutions, star-rated hotels, financial districts and other important locations.