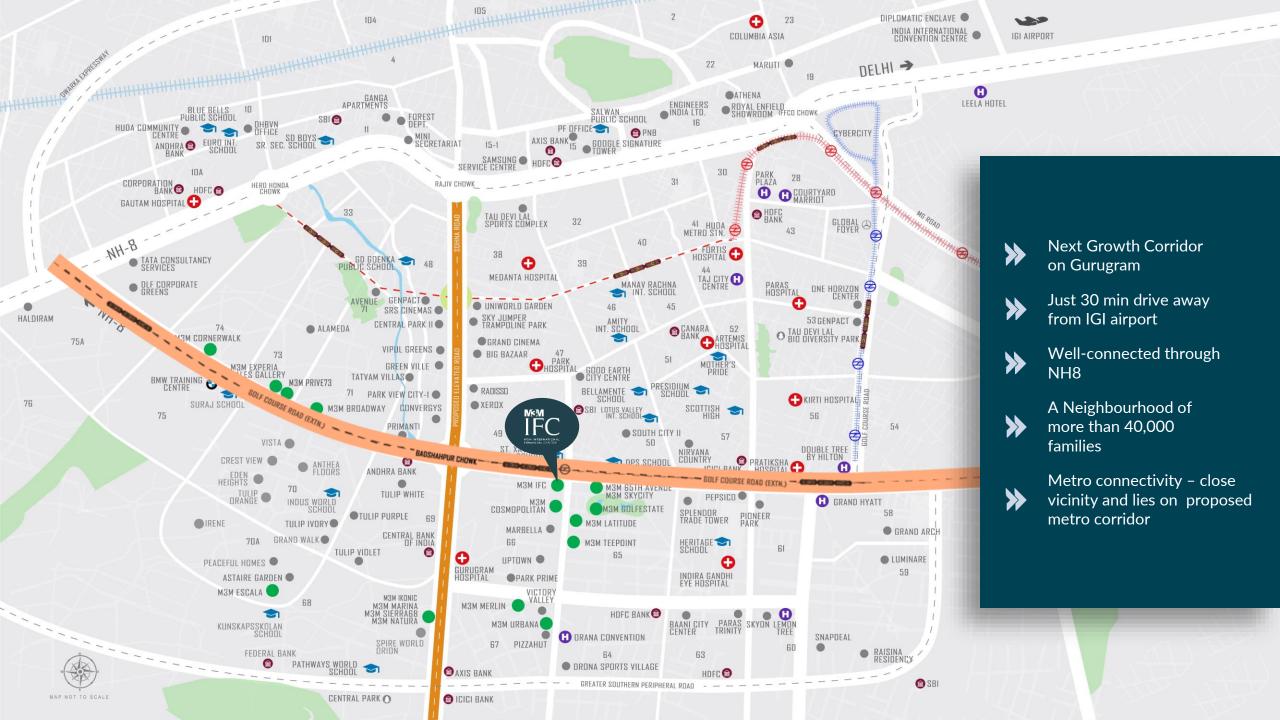

## **THE NEW EPICENTER** OF GROWTH IN GURUGRAM

#### **GOLF COURSE ROAD** (EXTN.)

Potential to Offer Highest Price Appreciation in NCR

Strong Connectivity to IGI Airport

Projects like the Delhi-Mumbai Industrial Corridor (DMIC) Have Added to the Location

The Next Destination for Luxurious Residences in Gurugram

Dwarka-Gurgaon Expressway, the Western and Eastern Peripheral Expressway, the Metro link (up to HUDA City Centre) Improve Connectivity