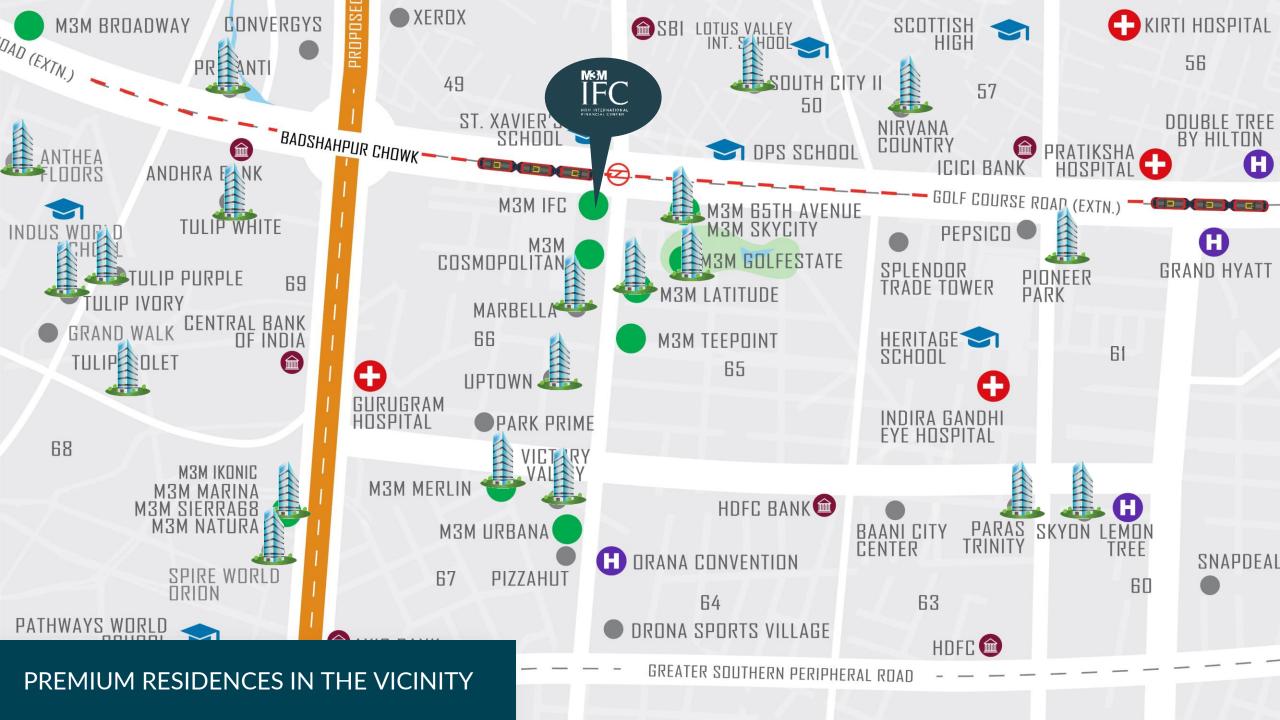

## **THE NEW EPICENTER** OF GROWTH IN GURUGRAM

#### **GOLF COURSE ROAD** (EXTN.)

Potential to Offer Highest Price Appreciation in NCR

Strong Connectivity to IGI Airport

Projects like the Delhi-Mumbai Industrial Corridor (DMIC) Have Added to the Location

The Next Destination for Luxurious Residences in Gurugram

Dwarka-Gurgaon Expressway, the Western and Eastern Peripheral Expressway, the Metro link (up to HUDA City Centre) Improve Connectivity