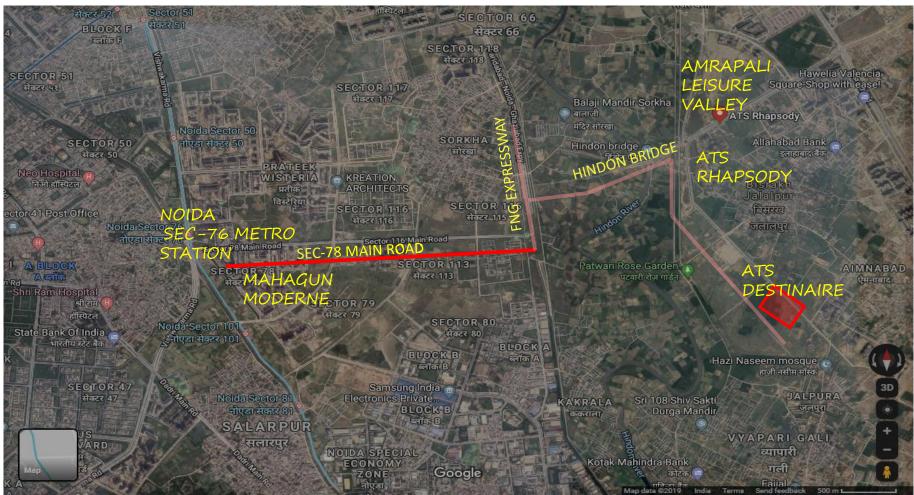

### **Location Map**

Plot No Gh-14, Sector-01 Greater Noida west

# Best location When Destinaire is your

home, you are far from the the hustle-bustle of the city yet close to everything you need.