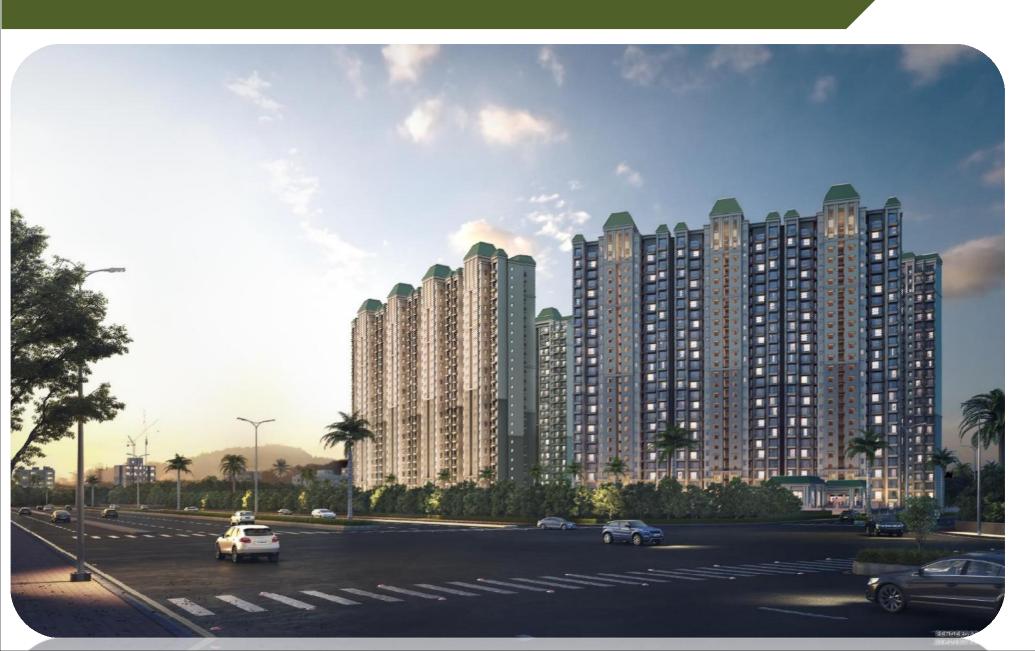

### LAUNCHES

## DESTINAIRE

Sector-1, Greater Noida (W)

### **DESTINAIRE**







### **Location Map**



Plot No Gh-14, Sector-01 Greater Noida west



### LOCATION



PLOT AREA = 33,400 SQ.MT. 8.24(appx.)ACRES

TOTAL SALEABLE AREA
RESIDENTIAL= 16.39 LAC SQ.FT.
COMMERCIAL=17,000 SQFT
TOTAL=16.56 LAC SQFT

Type A: **2550Sqft (372 units)** Tower No: **08,09,10,11,12,14,15** Tower No 08-10: **2B+G+25** Tower No 11,12,14,15: **2B+G+26** 

Type B: 1900Sqft (364 units) Tower No: 01-07 2B+G+25

#### **Convenient Shopping**

LG+UG

Total No of Shops: 24

#### **Club House**

UB+G









### My Green Destination



Only project in Delhi NCR which has 6 Acres of Adjoining green trail.

Developing through unique Miyawaki forest development technique.

- o 1 lac naturally grown trees
- o 30 times more Carbon-dioxide absorption.
- o completely chemical-fertilizer free forest