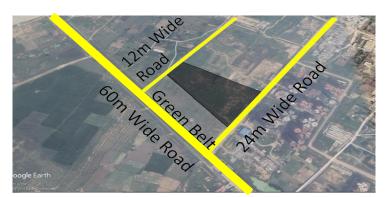

### LAUNCHES

## DESTINAIRE

Sector-1, Greater Noida (W)

### **DESTINAIRE**







### **Location Map**



Plot No Gh-14, Sector-01 Greater Noida west



### LOCATION



PLOT AREA = 33,400 SQ.MT. 8.24(appx.)ACRES

TOTAL SALEABLE AREA
RESIDENTIAL= 16.39 LAC SQ.FT.
COMMERCIAL=17,000 SQFT
TOTAL=16.56 LAC SQFT

Type A: **2550Sqft (372 units)** Tower No: **08,09,10,11,12,14,15** Tower No 08-10: **2B+G+25** Tower No 11,12,14,15: **2B+G+26** 

Type B: 1900Sqft (364 units) Tower No: 01-07 2B+G+25

#### **Convenient Shopping**

LG+UG

Total No of Shops: 24

#### **Club House**

UB+G









### My Green Destination



Only project in Delhi NCR which has 6 Acres of Adjoining green trail.

Developing through unique Miyawaki forest development technique.

- o 1 lac naturally grown trees
- o 30 times more Carbon-dioxide absorption.
- o completely chemical-fertilizer free forest
-