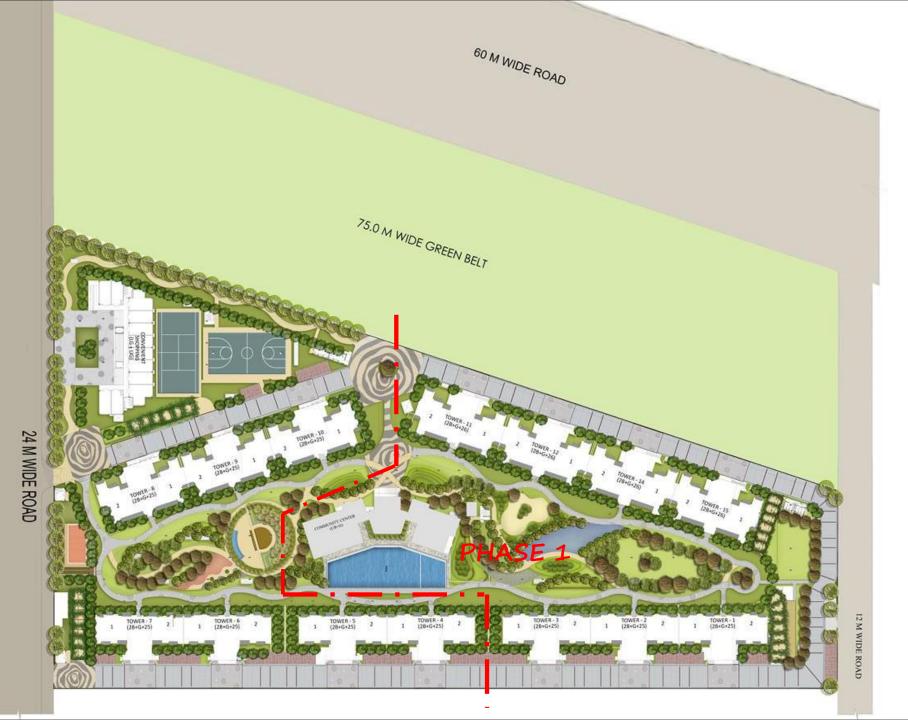

- Legacy of an ATS Home
- 4 acres of central green
- Only 2 apartment per floor
- Lowest density project in the vicinity