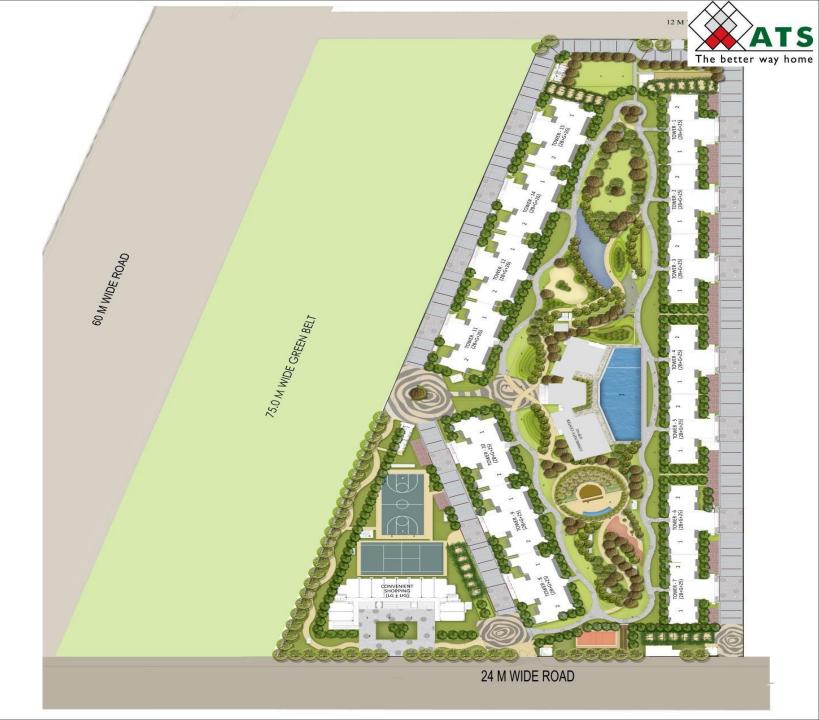

### LOCATION

PLOT AREA = 33,400 SQ.MT. 8.24(appx.)ACRES

TOTAL SALEABLE AREA
RESIDENTIAL= 16.39 LAC SQ.FT.
COMMERCIAL=17,000 SQFT
TOTAL=16.56 LAC SQFT

Type A: **2550Sqft (372 units)** Tower No: **08,09,10,11,12,14,15** Tower No 08-10: **2B+G+25** Tower No 11,12,14,15: **2B+G+26** 

Type B: 1900Sqft (364 units) Tower No: 01-07 2B+G+25

#### **Convenient Shopping**

LG+UG

Total No of Shops: 24

#### **Club House**

UB+G