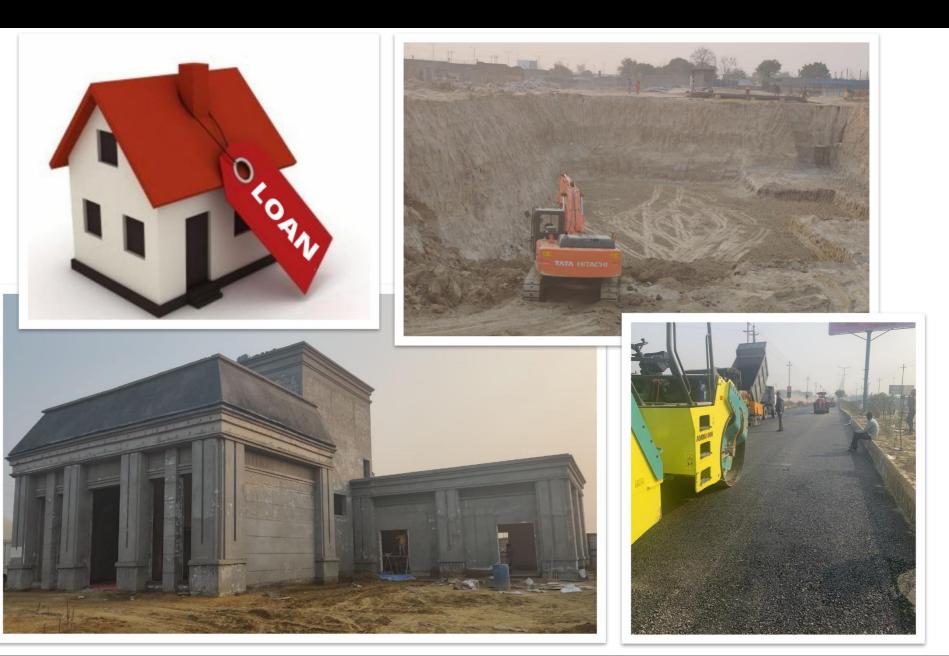

### 5 key highlights

- 1. Home Loan available.
- 2. Forest Plantation started
- 3. Excavation started.
- 4. Show flat getting ready.
- 5. Approach road is ready.