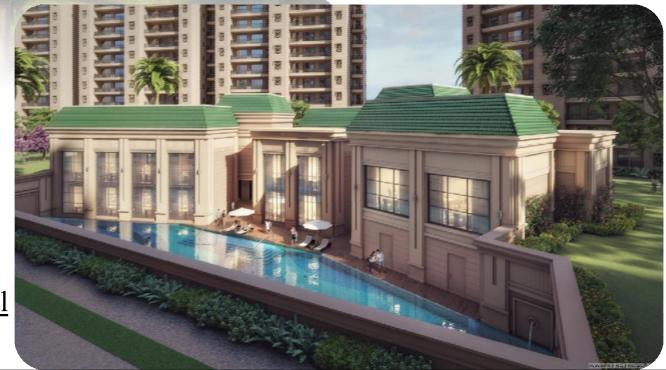

#### **Club House**

UB+G

#### One level down clubhouse

CARL STATE OF THE STATE OF THE

The clubhouse hosts many state-of-the-art amenities, like indoor games, grand swimming pool and a banquet hall to name a few.

### Club Amenities

- Swimming Pool
- Squash Court
- Gym
- Card Room

- Billiards & Pool Room
- Multipurpose Hall
- Yoga Room
- T T Room

DESTINAIRE

Sector-1, Greater Noida (W)

# Basket Ball & Tennis Court Area

Club House
Swimming Pool
View

Amphitheatre View

DESTINAIRE
Sector-1, Greater Noida (W)