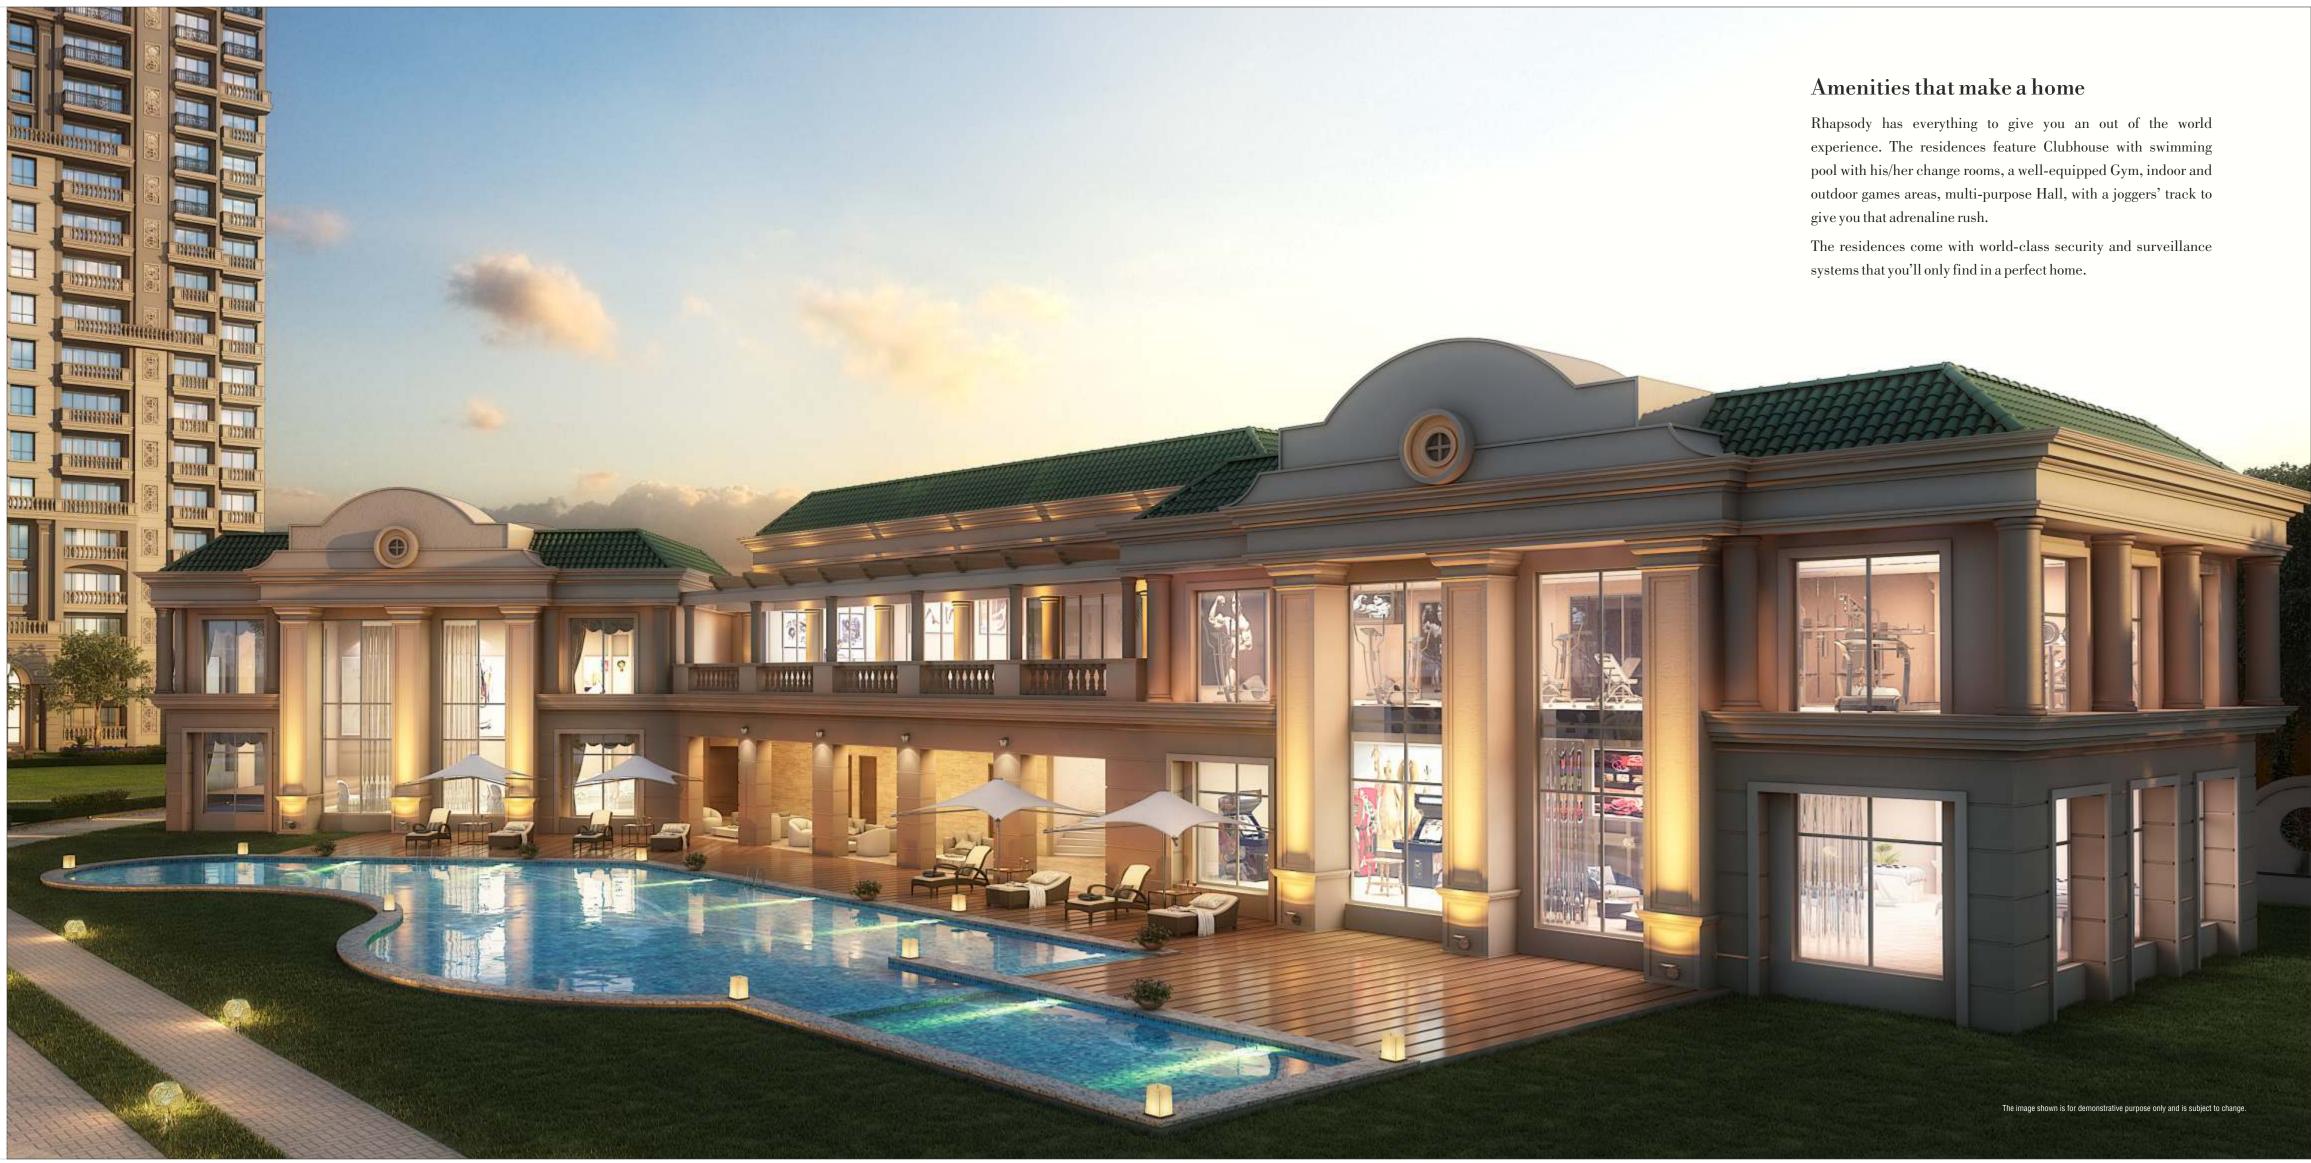

Take a moment to imagine the resplendence of your Rhapsody home. And you'll know why masterpieces aren't created every day.

The interiors of the apartments are as outstanding as the name itself. Rhapsody features spacious homes with premium tiles in living area with the finest quality flooring in bedrooms and balconies. The quintessential juxtaposition of technology with art, the interiors are finely crafted to allow for a surreal living experience. With an architecture that befits the elite, Rhapsody homes are a designer's delight, a perfection crafted by Hafeez Contractor himself. Need we say more? Come and take a fantastic journey into exclusivity.

## **SPECIFICATIONS: ATS RHAPSODY**

| FLOORING                                                      | Marble/Vitrified tiles flooring in living, dining & lobby; Wooden/Vitrified tiles flooring in bedrooms; Vitrified tiles in kitchen.<br>Ceramic tiles in utility, servant room and toilets. Staircase & landings to be in Marble/Kota/ Terrazzo flooring. Balconies will be in<br>anti-skid ceramic flooring.       |
|---------------------------------------------------------------|--------------------------------------------------------------------------------------------------------------------------------------------------------------------------------------------------------------------------------------------------------------------------------------------------------------------|
| DADO                                                          | Glazed ceramic tiles of required height in toilets & 600 mm height above kitchen counter slab.                                                                                                                                                                                                                     |
| EXTERIOR                                                      | Appropriate finish of texture paint of exterior grade.                                                                                                                                                                                                                                                             |
| RAILINGS                                                      | All railings will be in MS as per design of the architect.                                                                                                                                                                                                                                                         |
| PAINTING                                                      | Oil bound distemper of appropriate colour on internal walls & ceilings                                                                                                                                                                                                                                             |
| KITCHEN                                                       | All kitchen counters in pre-polished Granite/Marble stone, Electrical points to be provided for Kitchen Chimney, Hob, Washing<br>Machine and Refrigerator. Stainless steel sink and premium CP fittings. Kitchen will be provided with modular cabinets of<br>appropriate finish.                                  |
| DOORS & WINDOWS                                               | Main entrance door as Engineered/Veneer Flush door with solid Wood/Timber frame. All internal doors are Skin Moulded/Flush doors-Polished/Enamel painted; Stainless steel/brass finished hardware fittings and locks of branded makes. Door frames and window panels of Seasoned Hardwood/Aluminium/UPVC sections. |
| PLUMBING                                                      | As per standard practice, all internal plumbing in GI/CPVC/Composite. All external in CI/UPVC.                                                                                                                                                                                                                     |
| TOILET                                                        | Premium sanitary fixtures, premium chrome plated fittings.                                                                                                                                                                                                                                                         |
| ELECTRICAL                                                    | All electrical wiring in concealed conduits; provision for adequate light & power points. T.V. outlets in drawing, dining and all bedroom; Intercom facility; moulded modular plastic switches & protective MCB's.                                                                                                 |
| LIFT                                                          | Lifts to be provided for access to all floors.                                                                                                                                                                                                                                                                     |
| GENERATORS                                                    | Generator to be provided for backup of emergency facilities i.e. lifts & common areas.                                                                                                                                                                                                                             |
| WATER TANKS                                                   | Underground water tank with pump house for uninterrupted supply of water. Dual plumbing provision for all toilets.                                                                                                                                                                                                 |
| CLUBHOUSE &<br>SPORTS FACILITIES                              | Clubhouse with swimming pool to be provided with his/her change rooms, well equipped gym, indoor & outdoor games areas, multi-purpose hall and jogging track.                                                                                                                                                      |
| STRUCTURE                                                     | Earthquake resistance RCC framed structure as per applicable seismic zone.                                                                                                                                                                                                                                         |
| SECURITY & FTTH<br>PROVISIONS FOR<br>OPTICAL FIBRE<br>NETWORK | Video surveillance system, perimeter security and entrance lobby security with CCTV cameras; Fire prevention, suppression, detection & alarm system as per fire norms.                                                                                                                                             |