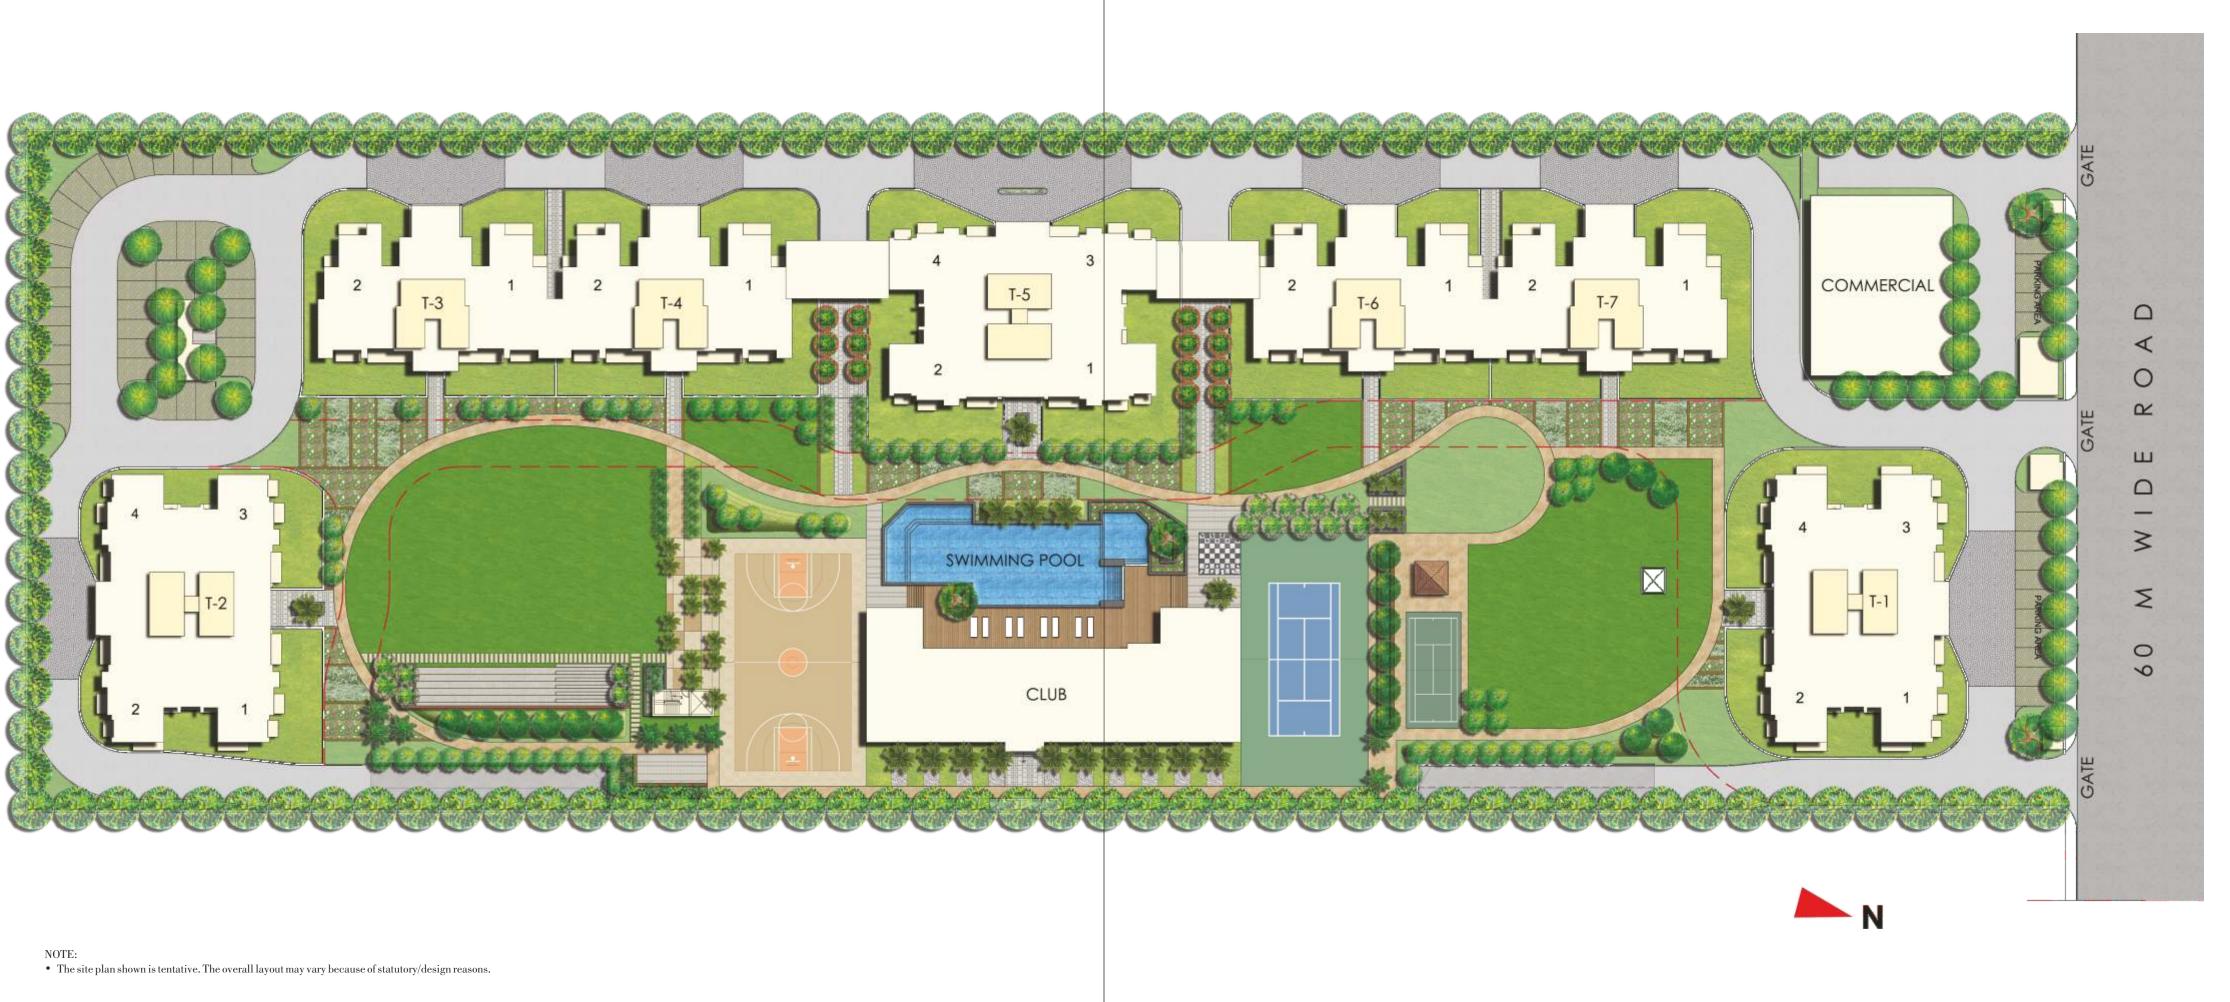

rreal living experience. With an architecture that befits the elite, Rhapsody homes are a designer's delight, a perfection crafted by Hafeez Contractor himself. Need we say more? Come and take a fantastic journey into exclusivity.



# LOCATION MAP



## **Ideal Connectivity**

The perfect address often doesn't take too long to find.

Our residences take due care of proximity, which we believe is an indispensable feature of a perfect home. The location of Rhapsody ensures you stay close to prominent locations, saving the hassles of driving. Rhapsody is located within a comfortable distance of 10 minutes from Sector-32 metro station, and another 20 minutes drive from Sector-18. The drive to the FNG Expressway is a paltry 3 minutes away. The residences also stand close to Tech Zone IV.







## SITE PLAN

Feel the magic of space at Rhapsody...

-



## **SPECIFICATIONS: ATS RHAPSODY**

| FLOORING                                                      | Marble/Vitrified tiles flooring in living, dining & lobby; Wooden/Vitrified tiles flooring in bedrooms; Vitrified tiles in kitchen.<br>Ceramic tiles in utility, servant room and toilets. Staircase & landings to be in Marble/Kota/ Terrazzo flooring. Balconies will be in<br>anti-skid ceramic flooring.       |
|---------------------------------------------------------------|----------------------------------------------------------------------------------------------------------------------------------------------------------------------------------------------------------------------------------------------------------------------