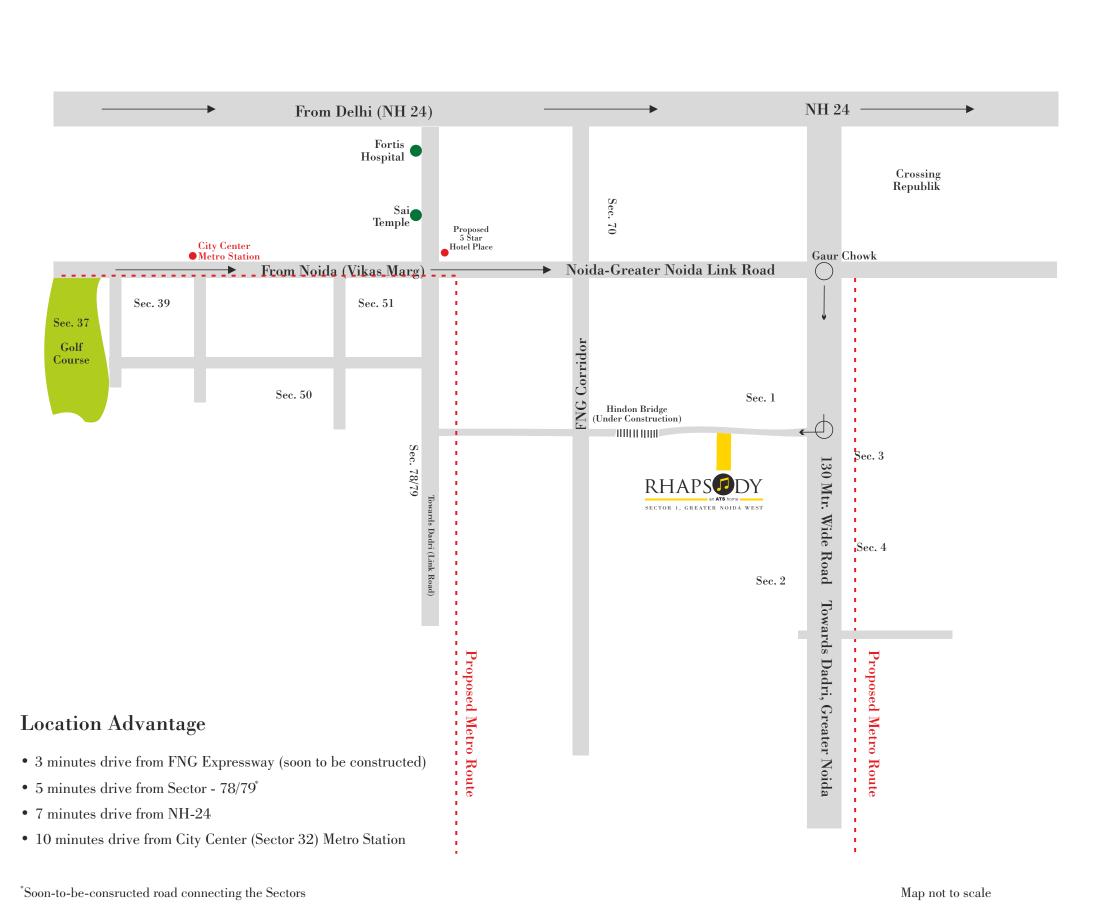

# LOCATION MAP

## **Ideal Connectivity**

The perfect address often doesn't take too long to find.

Our residences take due care of proximity, which we believe is an indispensable feature of a perfect home. The location of Rhapsody ensures you stay close to prominent locations, saving the hassles of driving. Rhapsody is located within a comfortable distance of 10 minutes from Sector-32 metro station, and another 20 minutes drive from Sector-18. The drive to the FNG Expressway is a paltry 3 minutes away. The residences also stand close to Tech Zone IV.