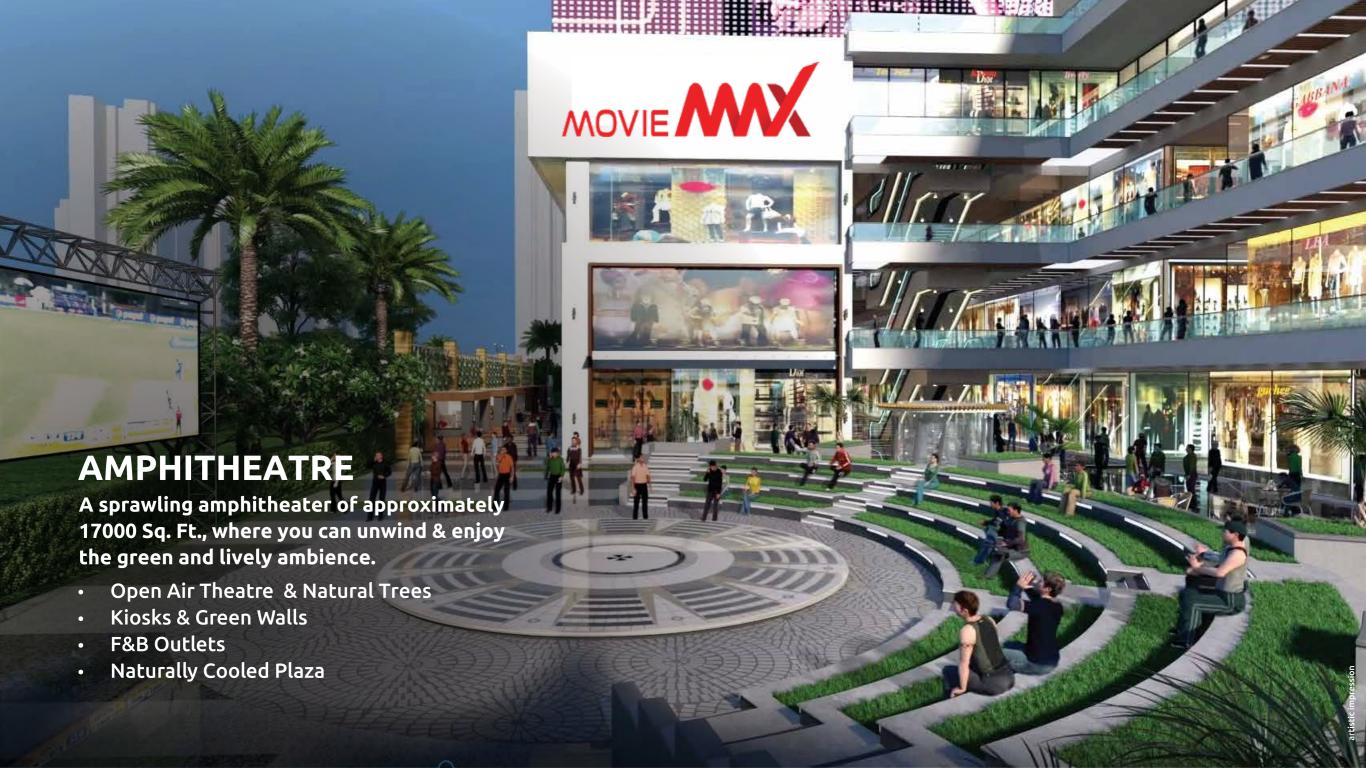

## **ARCHITECTURE, LANDSCAPING & AMENITIES**

- LEED Certified Gold Rated Building
- Vastu Compliant with Tropical Modernism
- Shading through Architectural Massing & Misting Ambience
- Enhanced Wind Flow through Architectural Blocking
- Kiosks & Green Walls
- Wind Swept Atrium for easy pedestrian movement and shopping activities
- Beautiful Landscape with Ample Greenery
- Open Air Amphitheater of approximately 17000 Sq. Ft.
- Festivity Plaza
- High Street of Epic Proportions
- Front Back Entry Exit
- Free From Vehicular Movement
- APP-Based Parking Management System
- Differently-abled Friendly Architectural Design & Interior
- Comfortable Pedestrian Movement
- Best-in-class Amenities, Concierge Service & VIP Drop Off
- Stores having almost 16 Feet Clear Height
- Clear Height GF Shopping Corridors up to 12 Feet