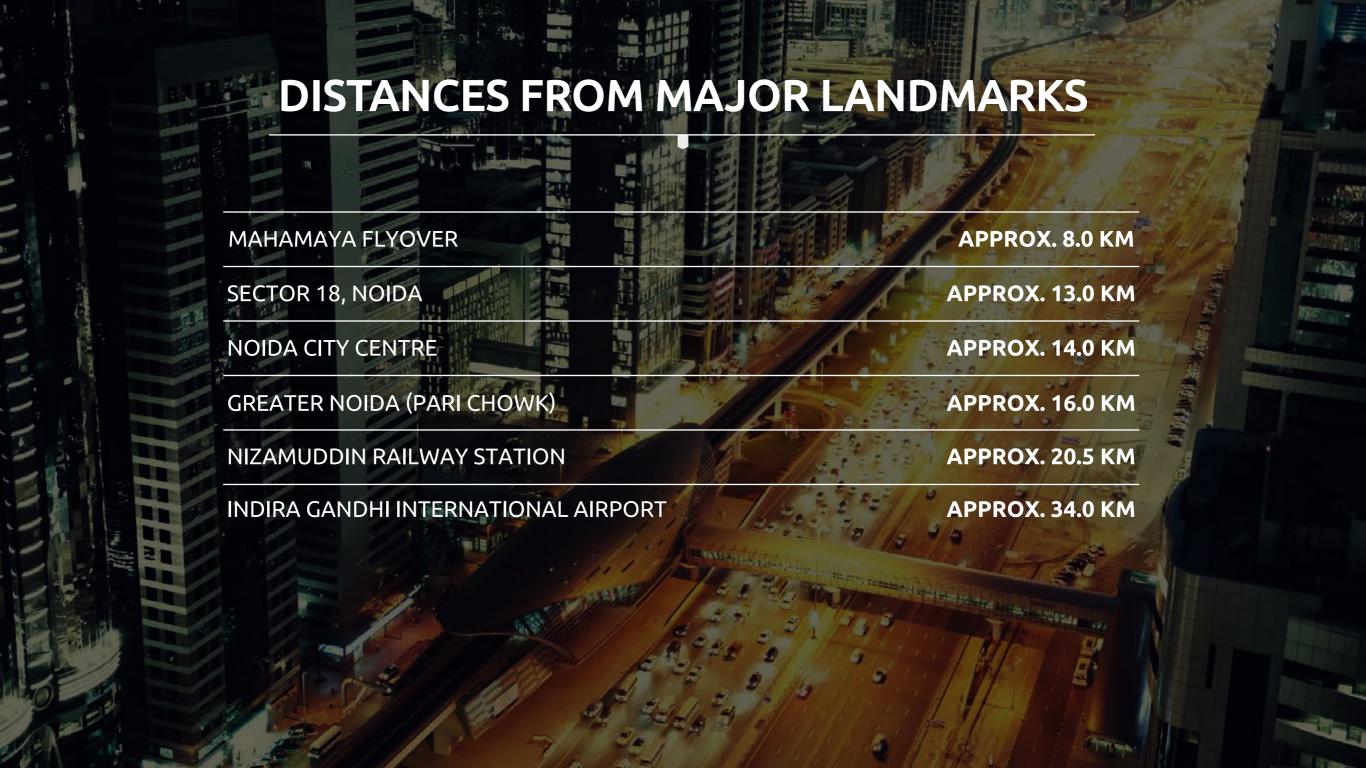

#### AMIDST HIGH-END RESIDENTIAL & COMMERCIAL DEVELOPMENTS

| OMAXE FOREST SPA                | 3 MINS  |
|---------------------------------|---------|
| JAYPEE GREENS PAVILLION HEIGHTS | 6 MINS  |
| ATS VILLAGE                     | 6 MINS  |
| GULSHAN VIVANTE                 | 7 MINS  |
| ATS ONE HAMLET                  | 10 MINS |
| GULSHAN IKEBANA                 | 11 MINS |
| LOTUS 300                       | 14 MINS |