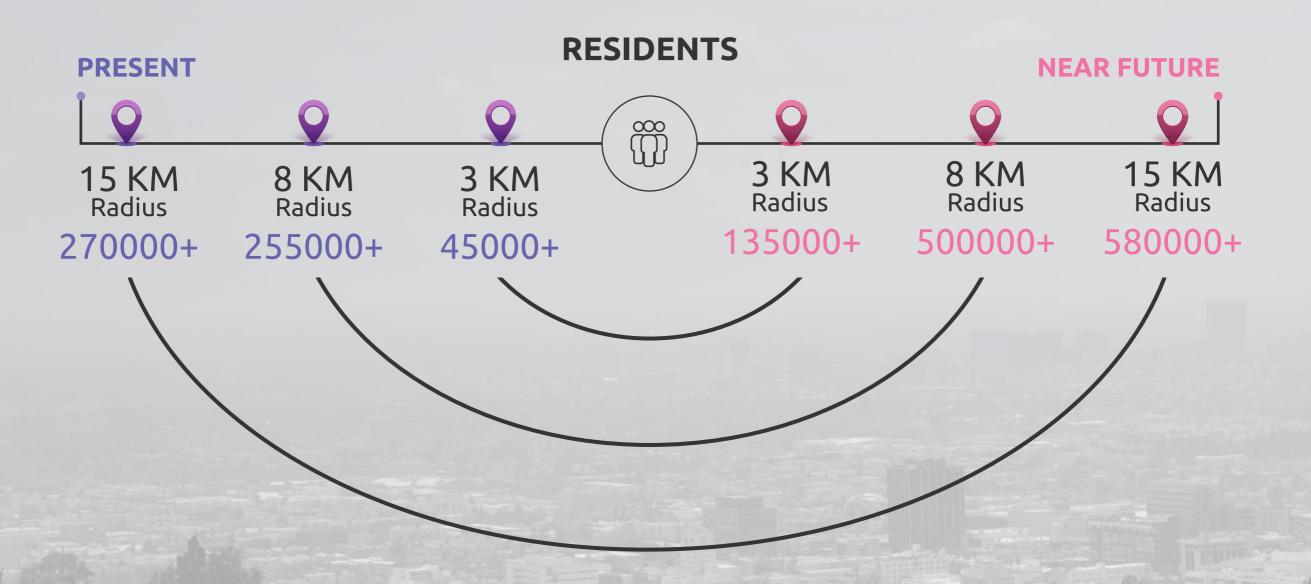

#### **CATCHMENT AREA RESIDENTS**

images for representation purpose only.

## CATCHMENT AREA HOUSEHOLD AND OFFICE HEADCOUNT

PRESENT

**NEAR FUTURE** 

**DWELLING UNITS** 

53000+

130000+

**WORKING POPULATION** 

135000+

290000+

Area Markup - 8 KM Radius