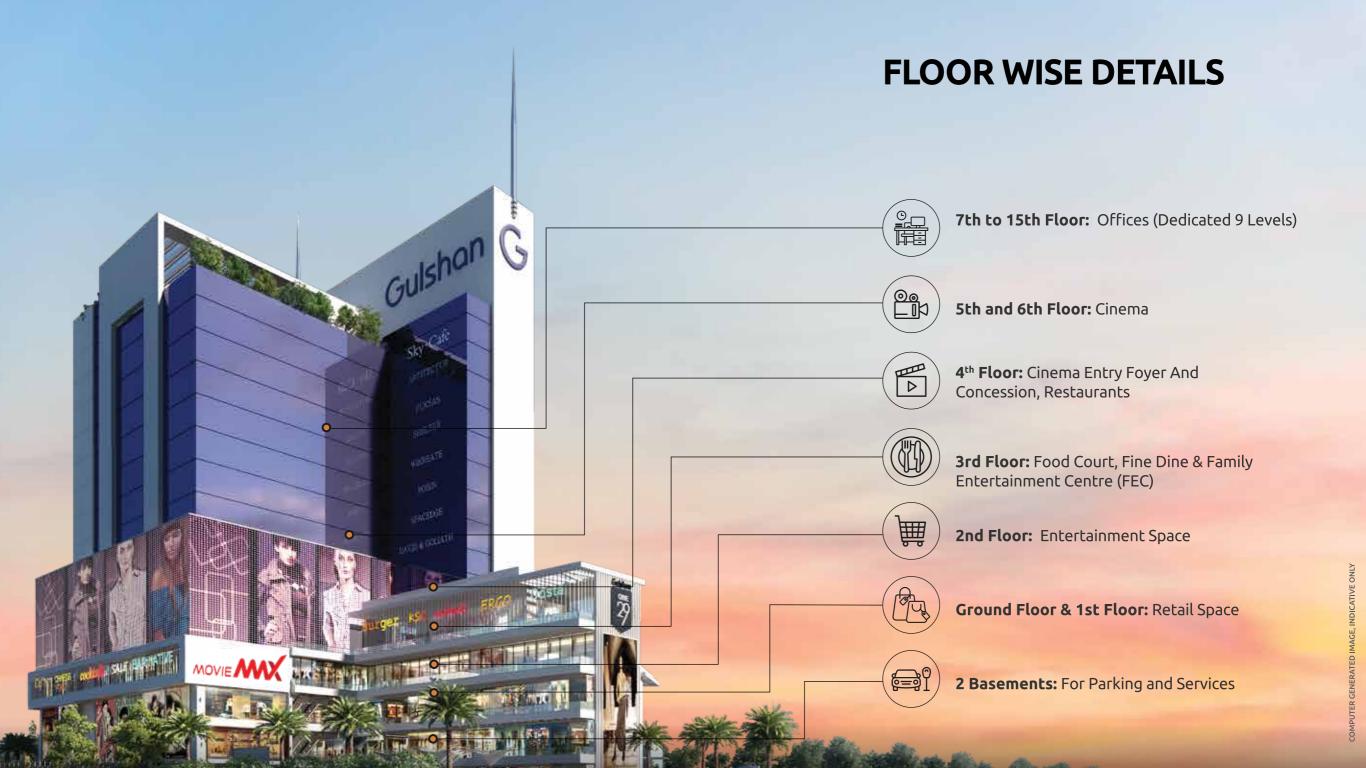

## **ARCHITECTURE, LANDSCAPING & AMENITIES**

- LEED Certified Gold Rated Building
- Vastu Compliant with Tropical Modernism
- Shading through Architectural Massing & Misting Ambience
- Enhanced Wind Flow through Architectural Blocking
- Kiosks & Green Walls
- Wind Swept Atrium for easy pedestrian movement and shopping activities
- Beautiful Landscape with Ample Greenery
- Open Air Amphitheater of approximately 17000 Sq. Ft.
- Festivity Plaza
- High Street of Epic Proportions
- Front Back Entry Exit
- Free From Vehicular Movement
- APP-Based Parking Management System
- Differently-abled Friendly Architectural Design & Interior
- Comfortable Pedestrian Movement
- Best-in-class Amenities, Concierge Service & VIP Drop Off
- Stores having almost 16 Feet Clear Height
- Clear Height GF Shopping Corridors up to 12 Feet