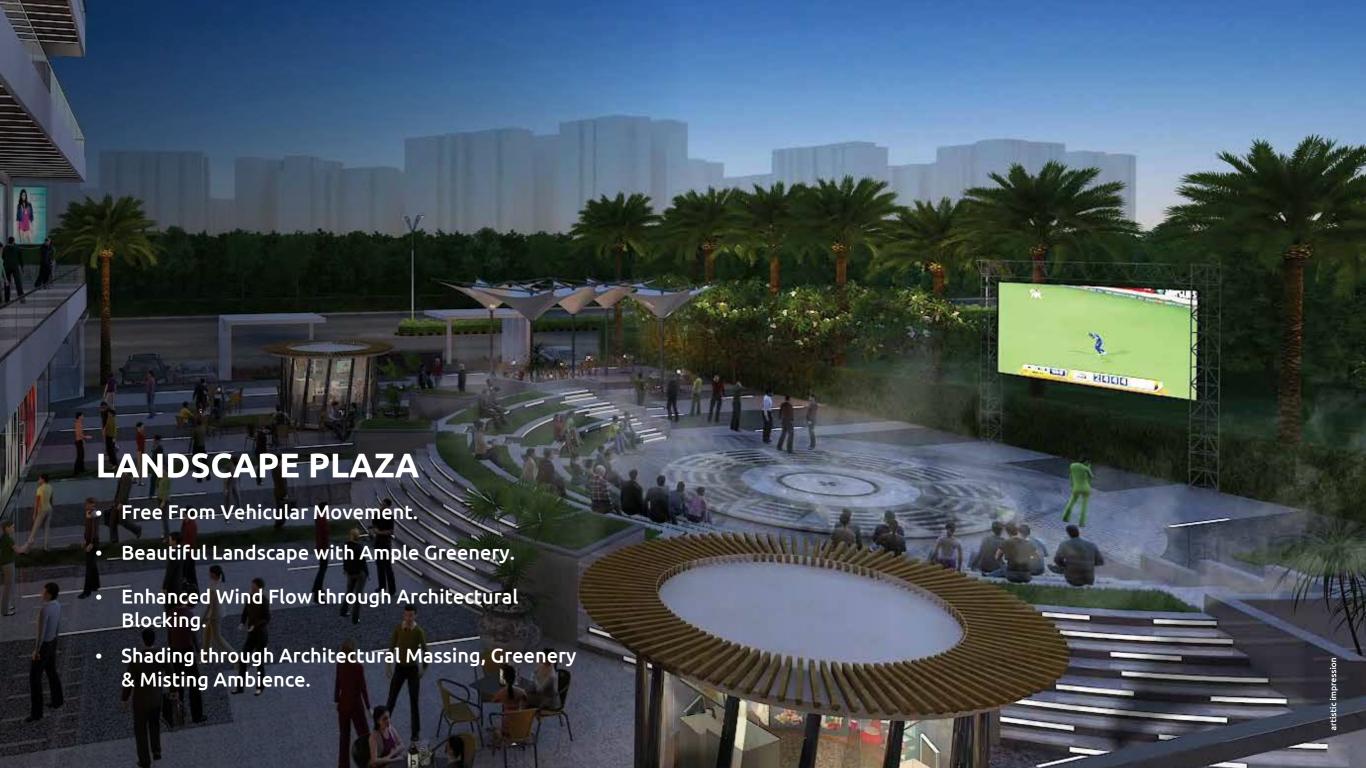

## **ARCHITECTURE, LANDSCAPING & AMENITIES**

- LEED Certified Gold Rated Building
- Vastu Compliant with Tropical Modernism
- Shading through Architectural Massing & Misting Ambience
- Enhanced Wind Flow through Architectural Blocking
- Kiosks & Green Walls
- Wind Swept Atrium for easy pedestrian movement and shopping activities
- Beautiful Landscape with Ample Greenery
- Open Air Amphitheater of approximately 17000 Sq. Ft.
- Festivity Plaza
- High Street of Epic Proportions
- Front Back Entry Exit
- Free From Vehicular Movement
- APP-Based Parking Management System
- Differently-abled Friendly Architectural Design & Interior
- Comfortable Pedestrian Movement
- Best-in-class Amenities, Concierge Service & VIP Drop Off
- Stores having almost 16 Feet Clear Height
- Clear Height GF Shopping Corridors up to 12 Feet