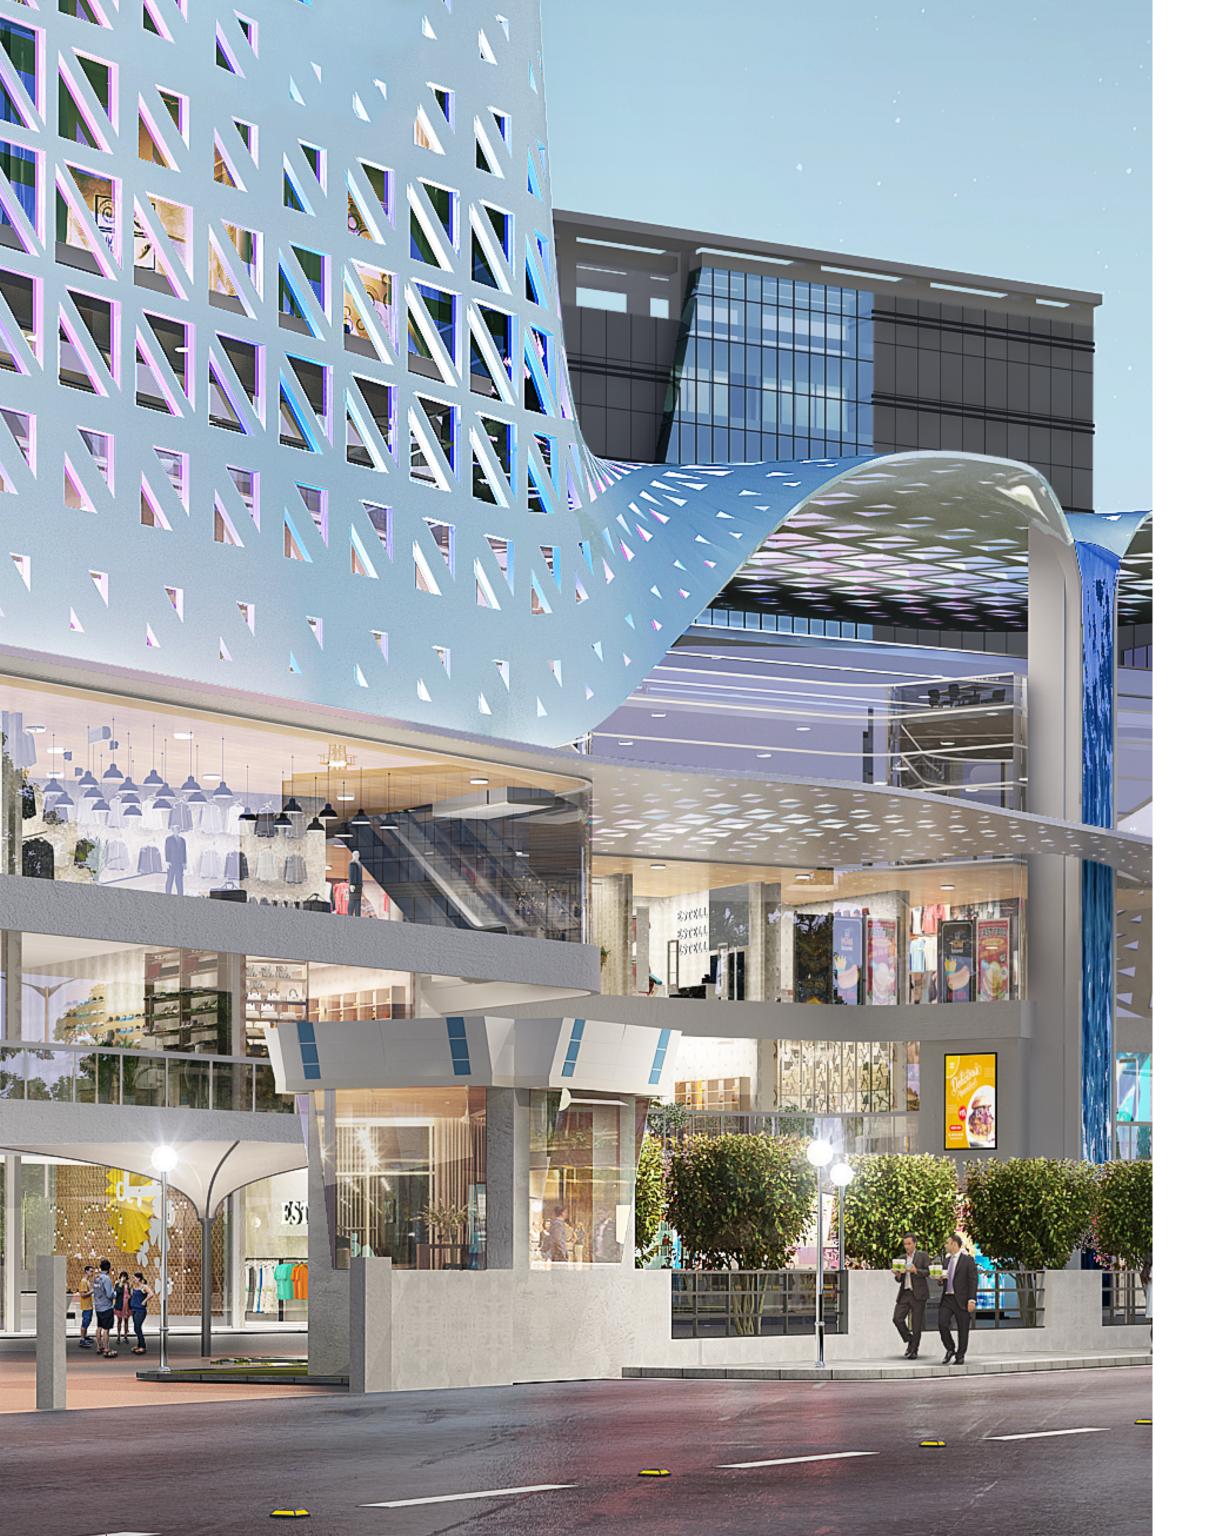

These multidimensional retail centres are poised to become a meeting point for kindred spirits, leading to unexpected and memorable encounters.

And that is what Avenue 62 is all about.

Building design at its visionary best engages, exhilarates, and inspires. It possesses a quality—almost indescribable—that embodies design ingenuity, connection to the place, and, above all, imagination. Avenue 62 welcomes its visitors with India's largest interior waterfall, a 25 metre water feature that falls from the top levels of the building. This is just one example among many of the artistry and science that has gone into creating inimitable, memorable experiences. The appearance of the project is meant to be its most striking attribute and reflects a distinct aura of a self-contained retail island.

1,94,000 sq. ft.

25m magnificent waterfall FLUIDIC

DOUBLY BENT
ARCHITECTURE

OPEN SCULPTED PORTICO