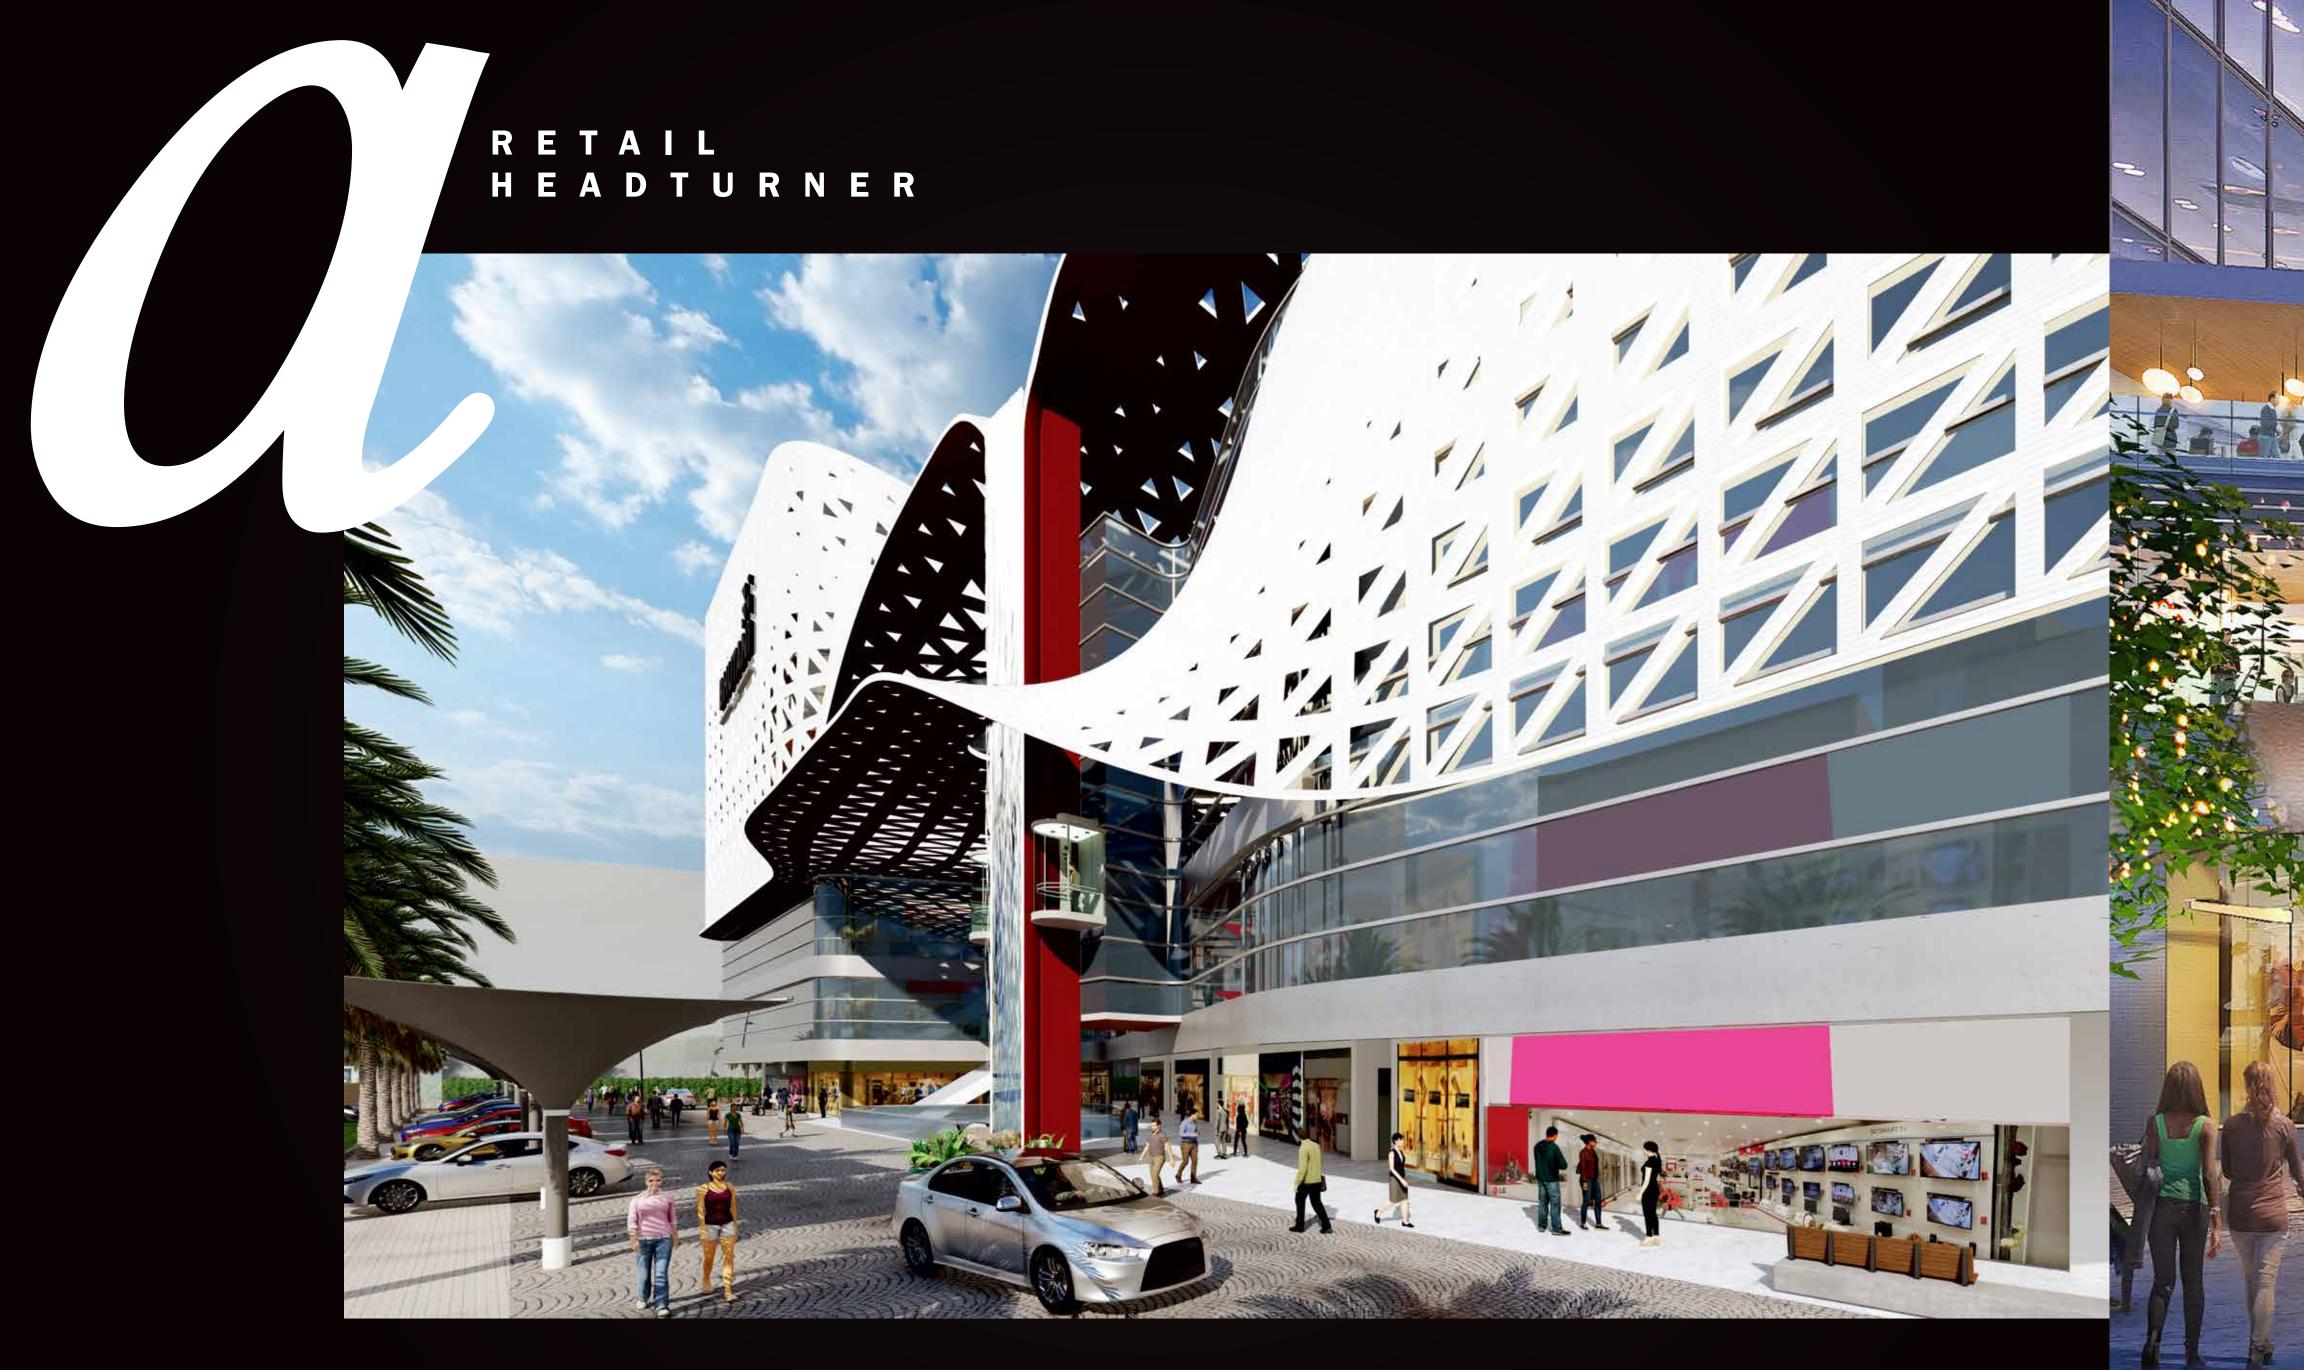

These multidimensional retail centres are poised to become a meeting point for kindred spirits, leading to unexpected and memorable encounters.

And that is what Avenue 62 is all about.

Building design at its visionary best engages, exhilarates, and inspires. It possesses a quality—almost indescribable—that embodies design ingenuity, connection to the place, and, above all, imagination. Avenue 62 welcomes its visitors with India's largest interior waterfall, a 25 metre water feature that falls from the top levels of the building. This is just one example among many of the artistry and science that has gone into creating inimitable, memorable experiences. The appearance of the project is meant to be its most striking attribute and reflects a distinct aura of a self-contained retail island.

Crafted with love for the luxury shopper, Avenue 62 is a project that sets a new benchmark for tomorrow's retail experience. This masterpiece with its modern, simple and balanced design is the quintessential headturner, set to transform the retail industry.

1,94,000 sq. ft.

25m magnificent waterfall FLUIDIC

DOUBLY BENT
ARCHITECTURE

OPEN SCULPTED PORTICO