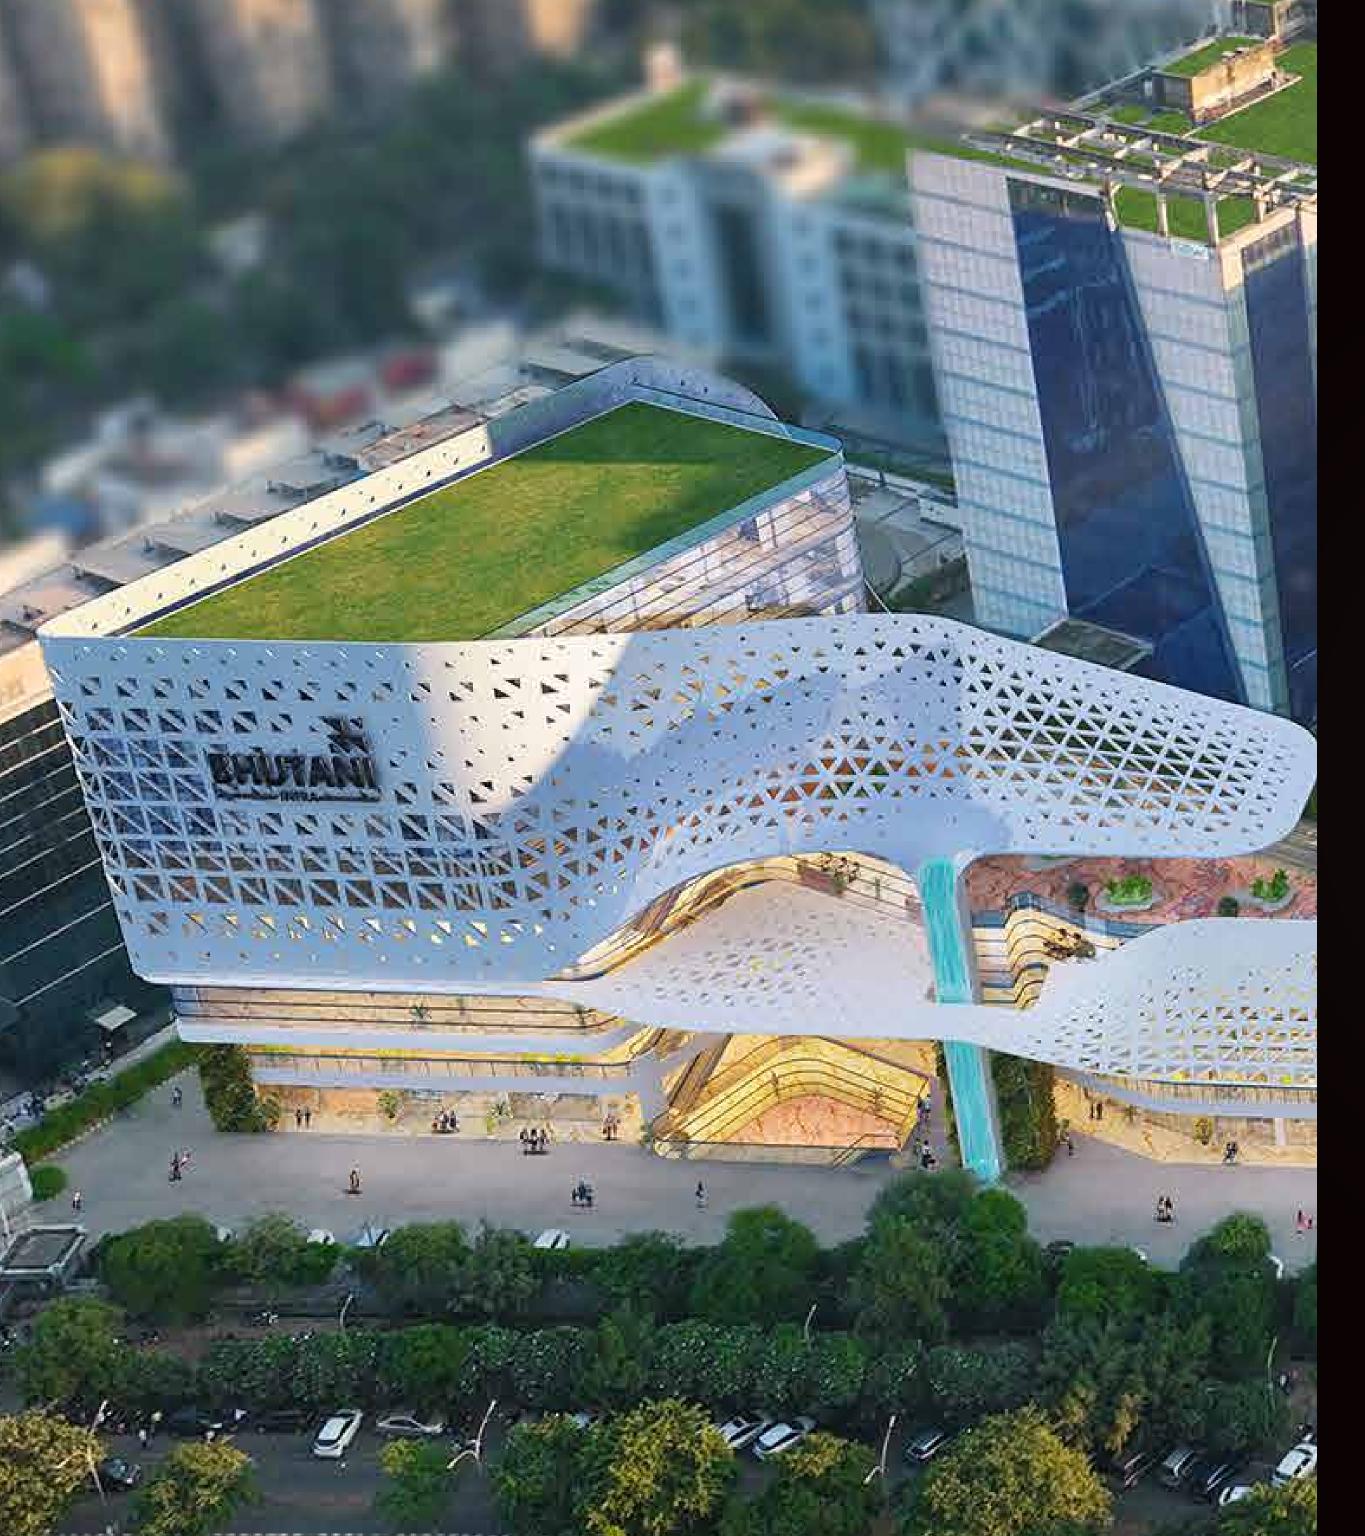

These multidimensional retail centres are poised to become a meeting point for kindred spirits, leading to unexpected and memorable encounters.

And that is what Avenue 62 is all about.

Building design at its visionary best engages, exhilarates, and inspires. It possesses a quality—almost indescribable—that embodies design ingenuity, connection to the place, and, above all, imagination. Avenue 62 welcomes its visitors with India's largest interior waterfall, a 25 metre water feature that falls from the top levels of the building. This is just one example among many of the artistry and science that has gone into creating inimitable, memorable experiences. The appearance of the project is meant to be its most striking attribute and reflects a distinct aura of a self-contained retail island.

Crafted with love for the luxury shopper, Avenue 62 is a project that sets a new benchmark for tomorrow's retail experience. This masterpiece with its modern, simple and balanced design is the quintessential headturner, set to transform the retail industry.

1,94,000 sq. ft.

25m magnificent waterfall FLUIDIC

DOUBLY BENT
ARCHITECTURE

OPEN SCULPTED PORTICO