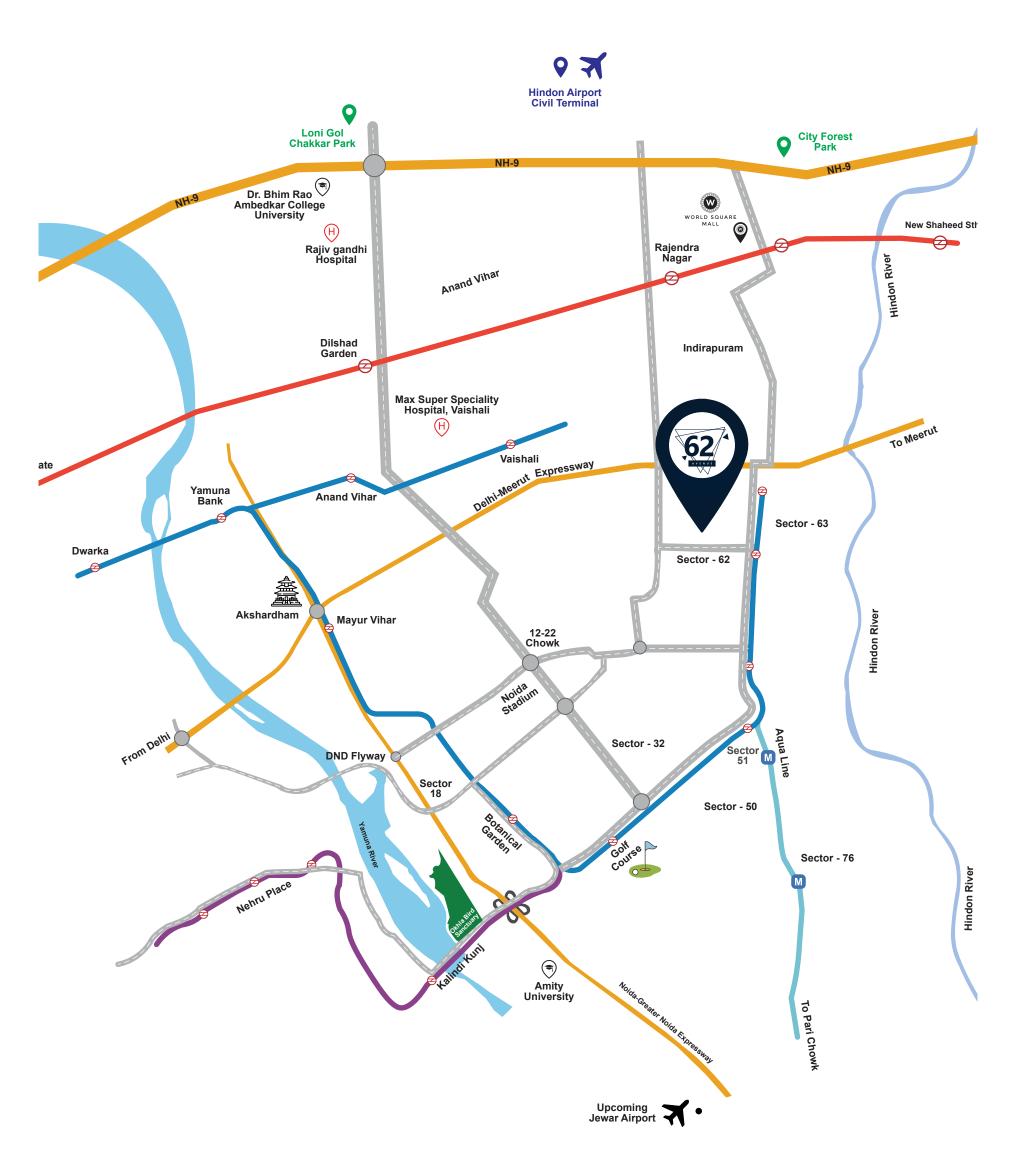

### an A V E N U E where the

Avenue 62 is well connected to all major locations of Delhi-NCR and is just a kilometer away from the FNG corridor. A short drive away from both Gurgaon & Faridabad, with easy access to Agra and Eastern UP via the Yamuna Expressway; this retail destination is nestled amongst the best schools and institutes, expansive golf courses, sprawling malls and world class hospitals. Its close proximity to the leading names of the corporate world - Adobe, Accenture, Samsung, Oracle, makes its catchment area an enviable one. With an upcoming captive consumer base of over 5 lac inhabitants in the immediate vicinity. It is poised to be a retail destination to reckon with.

Grade A Construction

Rain Water Harvesting

| 2min                                   | 3min                                   | 5min                                                  |
|----------------------------------------|----------------------------------------|-------------------------------------------------------|
| 750m                                   | 1km                                    | 1.5km                                                 |
| Fortis<br>Hospital                     | D-Park                                 | Adani<br>Connex                                       |
|                                        |                                        |                                                       |
| <u>5min</u><br>1.5km                   | 6min<br>2km                            | 6min<br>2km                                           |
| IIM Noida<br>Campus                    | Tech<br>Mahindra                       | Symbiosis<br>Center for<br>Management/<br>Law College |
| $\frac{7\mathrm{min}}{2.5\mathrm{km}}$ | $\frac{7\mathrm{min}}{2.5\mathrm{km}}$ | $\frac{7\mathrm{min}}{2.5\mathrm{km}}$                |
| JIIT                                   | Airtel Data<br>Center                  | IBM                                                   |
|                                        |                                        |                                                       |

Map is not-to-scale and is for graphical representation only

## LOCATION MAP

A comprehensively planned city, Noida has been attracting the attention of large corporations for a while now. Several multinationals and IT companies have set up their offices in Noida.

Now with the upcoming Noida International Airport, the dynamics of real estate in NCR are set for a big change. The Airport will play a pivotal role in the growth of Noida and Greater Noida, and will bring Noida at par with Delhi and Gurugram in the near future.

Noida International Airport will bring in investment up to Rs 35,000 crore in Uttar Pradesh and the greenfield project will have one lakh job opportunities.

The major trunk infrastructure works for the Delhi-Mumbai Industrial Corridor (DMIC) have already been completed, as announced by the commerce and industry ministry.

As per a report published by JLL "Noida is an emerging business hub comprising various MNCs, PSUs and start-ups. Noida is also the biggest manufacturing hub for smartphones and fourth largest IT-BPO arena in the entire country".