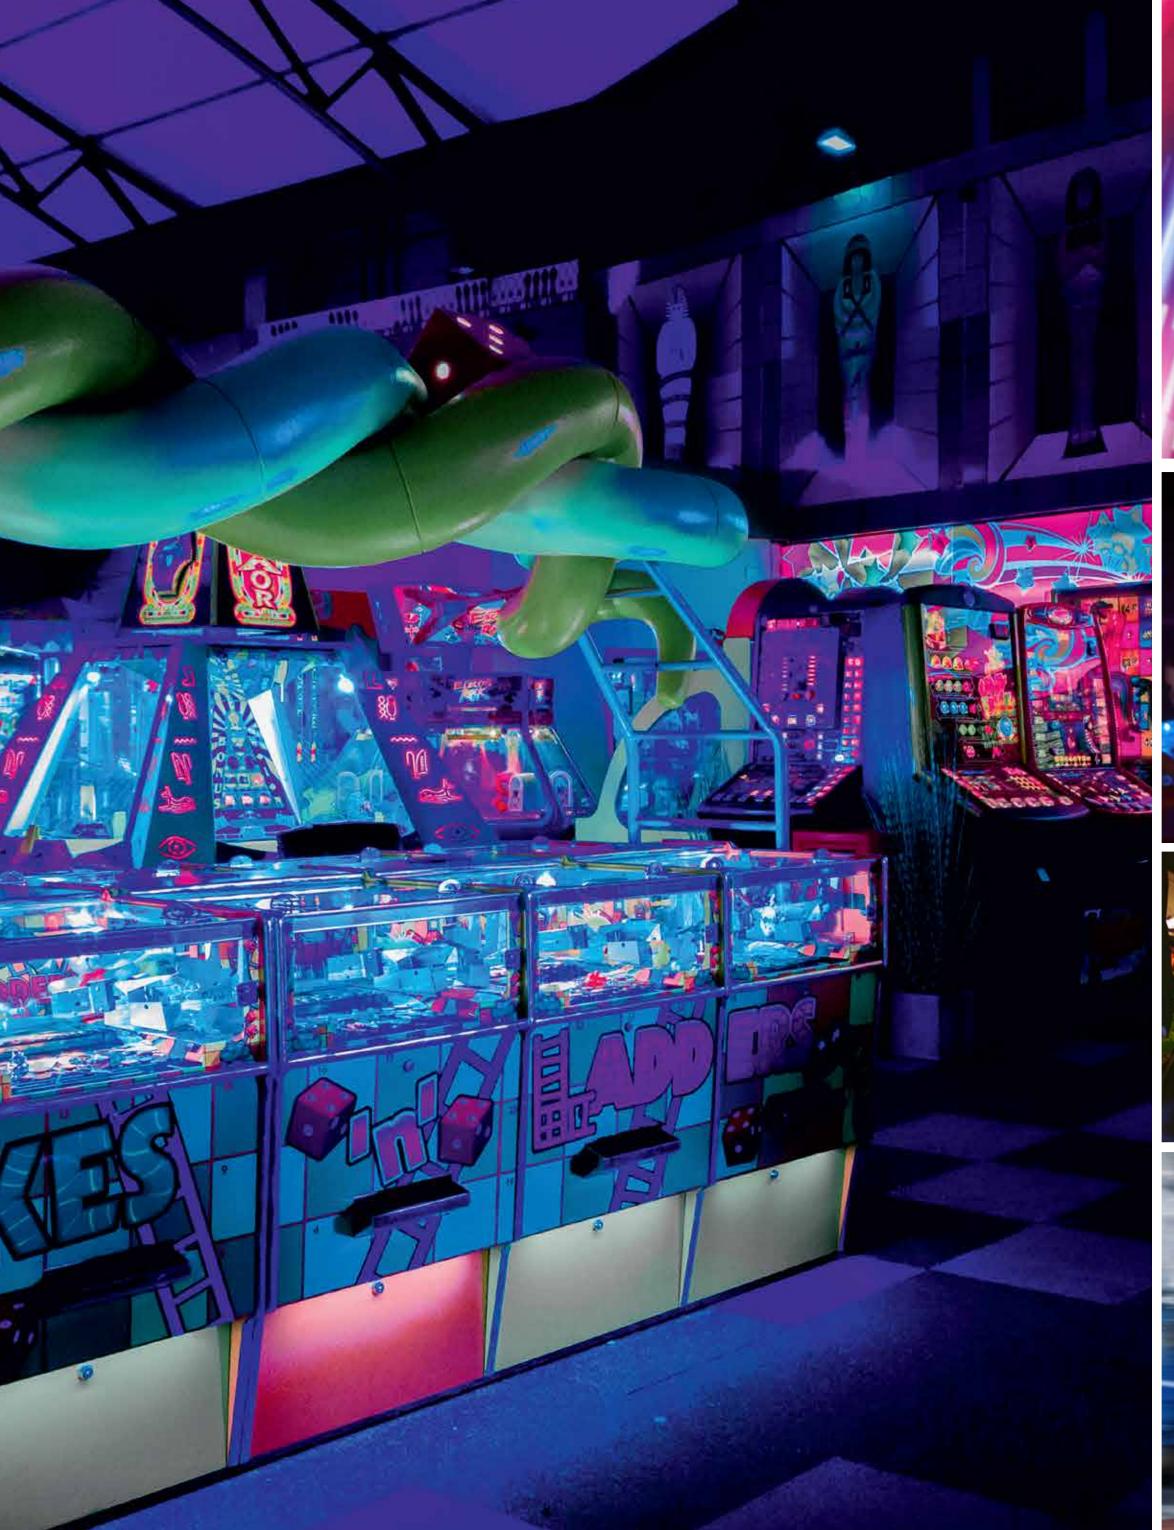

ROOFTOP
LOUNGE AND
RESTAURANTS

200+
seat
food court

At Avenue 62, retail and leisure are inextricably entwined.
Avenues of relaxation such as bowling alleys, a games zone, a multiplex all ensure that entertainment is always part of the core experience for visitors, engaging all ages and poised to deepen a sense of community interaction.

BOWLING ALLEY

AUGMENTED REALITY

VIRTUAL REALITY PARK

LASER TAG

INDOOR SPORTS

# FOR RETAILTAIN

A sleek turf where entertainment comes to with hi-tech gaming solutions and adven activities. A perfect draw for the young reside around the Expressway stretch, this space of myriad unwinding options for friends, fam and individuals looking to play it up during leisure time. From Immersive VR experie Indoor skydiving, Snooker, Bowling alley, the functioning zone tops the chart as the hand choice for everyone.