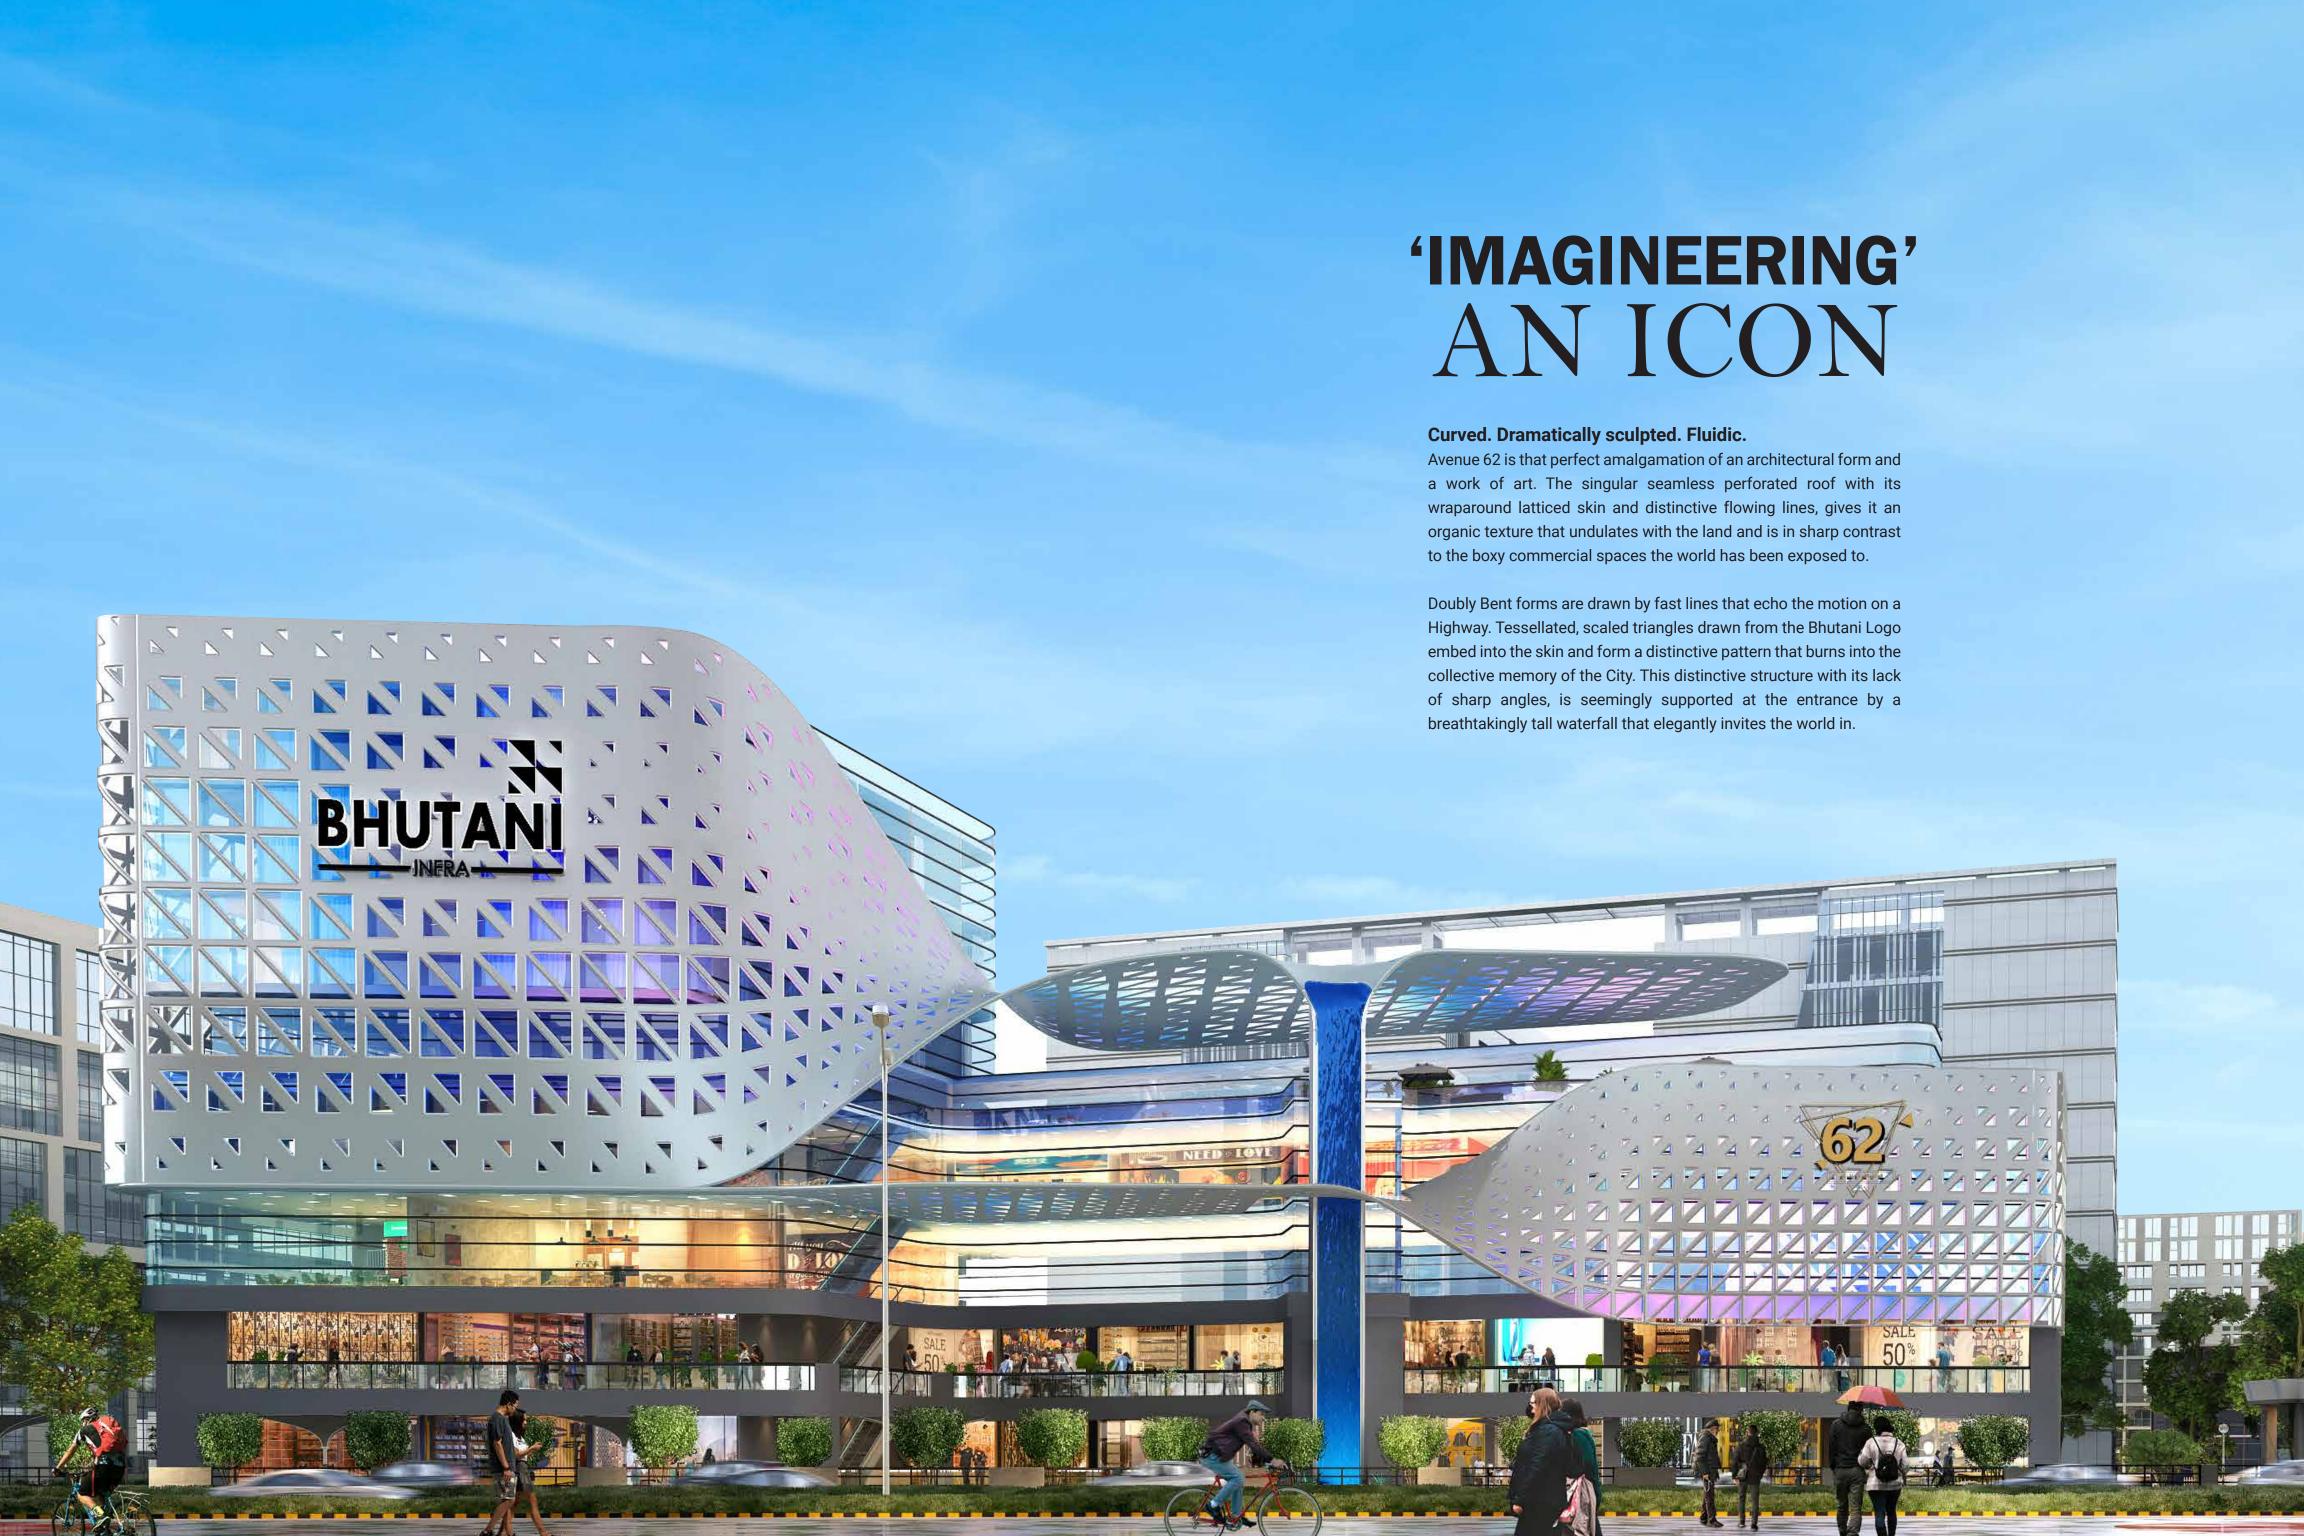

These multidimensional retail centres are poised to become a meeting point for kindred spirits, leading to unexpected and memorable encounters.

And that is what Avenue 62 is all about.

Building design at its visionary best engages, exhilarates, and inspires. It possesses a quality—almost indescribable—that embodies design ingenuity, connection to the place, and, above all, imagination. Avenue 62 welcomes its visitors with India's largest interior waterfall, a 25 metre water feature that falls from the top levels of the building. This is just one example among many of the artistry and science that has gone into creating inimitable, memorable experiences. The appearance of the project is meant to be its most striking attribute and reflects a distinct aura of a self-contained retail island.

Crafted with love for the luxury shopper, Avenue 62 is a project that sets a new benchmark for tomorrow's retail experience. This masterpiece with its modern, simple and balanced design is the quintessential headturner, set to transform the retail industry.

1,94,000 sq. ft.

25m magnificent waterfall FLUIDIC

DOUBLY BENT
ARCHITECTURE

OPEN SCULPTED PORTICO