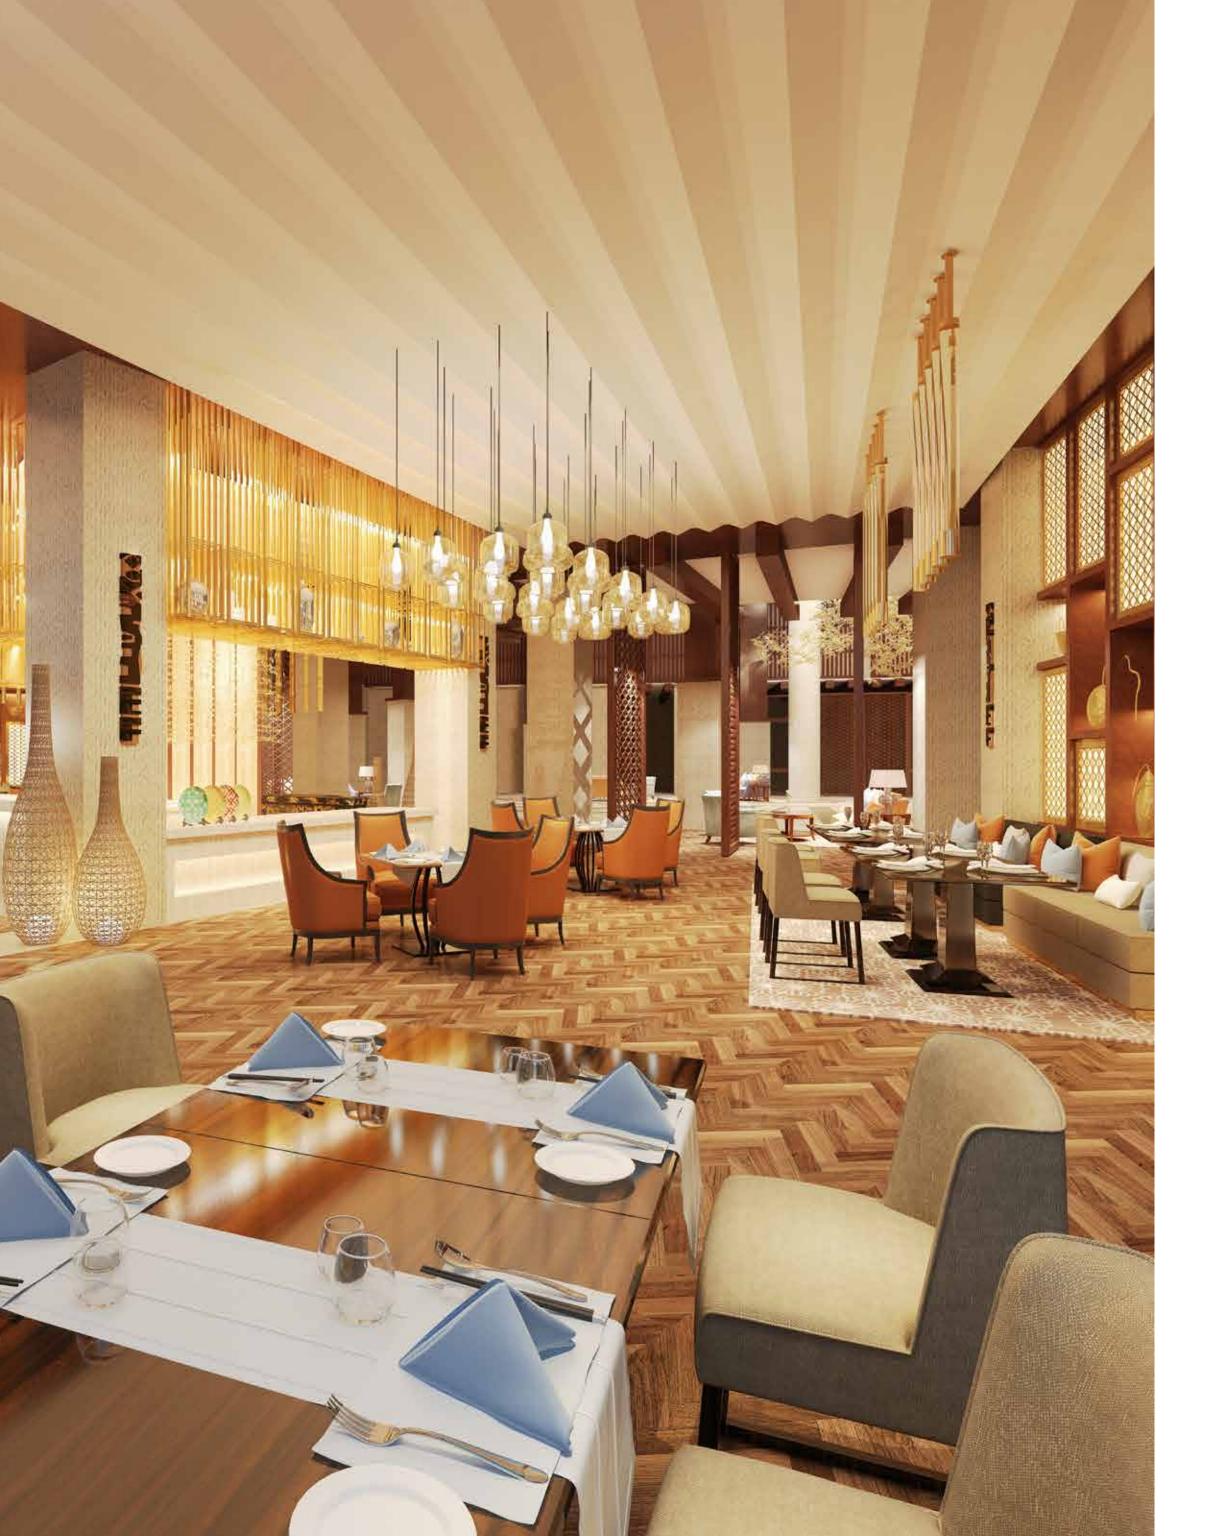

# 

Dining is at the heart of an integrated shopping experience that fosters lasting memories. Gourmet fine dining restaurants, al fresco terrazzo dining, cafes for a quick bite, club dining or even pubs and lounges with amazing views of the Noida skyline - Avenue 62 has been designed to offer that perfect balance between covers and footfalls to ensure that business is always booming.

# The

The high-end club and dining options are welcoming areas to just rest, rejuvenate and motivate customers to set about their shopping pursuits with revived gusto. This space is perfect for hosting corporate dinners, celebrations and networking. A private den that doubles up as Noida's upscale attraction for food connoisseurs and spirited party animals.