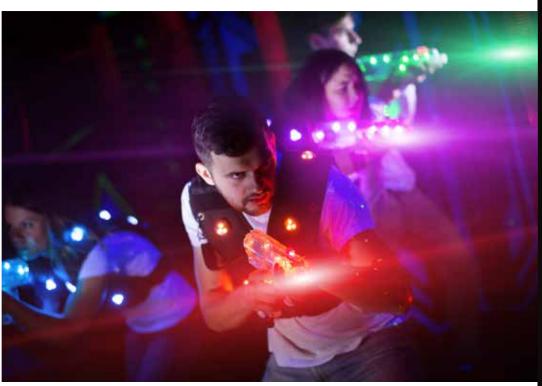

BOWLING ALLEY

AUGMENTED REALITY

VIRTUAL REALITY PARK

LASER TAG

INDOOR SPORTS

# FOR RETAILTAIN

A sleek turf where entertainment comes to with hi-tech gaming solutions and adven activities. A perfect draw for the young reside around the Expressway stretch, this space of myriad unwinding options for friends, fam and individuals looking to play it up during leisure time. From Immersive VR experie Indoor skydiving, Snooker, Bowling alley, the functioning zone tops the chart as the hand choice for everyone.