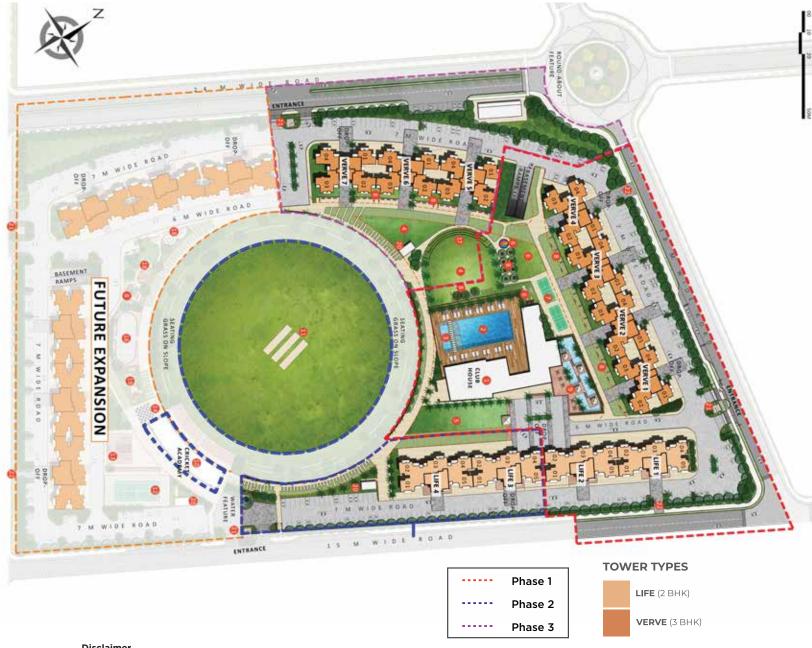

### MASTER **PLAN**

### Phase 1

- Club
- Swimming Pool
- Kids' Pool
- Multipurpose Lawn
- 6 Party Lawn
- 6 Kids' Play Area
- Badminton Courts X2
- 8 Elders Seating Areas
- Seating Cabanas

### Phase 2

- Cricket Academy
- Cricket Field

### Phase 3

- Multipurpose Lawn
- Amphitheater
- 20 Public Utilities

### **Future Expansion**

- Lawn Tennis Court
- **13** Half Basketball Court
- Chess Feature With Seating
- **(B)** Kids' Play Area
- Skating
- Amphitheater
- Tot-lot/play Structures
- Kids' Swings Area
- 20 Public Utilities
- 2 Entry-Exit Zone
- Pedestrian Entry/Exit
- Convenient Shops

- o Phase I, II and III are final.
- Future phases are conceptual and subject to change. Please check the actual plan with the marketing team.
- Please go through the detailed terms of allotment before making a booking.
- The entire project will be developed in a phase-wise manner.
- The terms of the Agreement to sublease/allotment shall supersede everything.