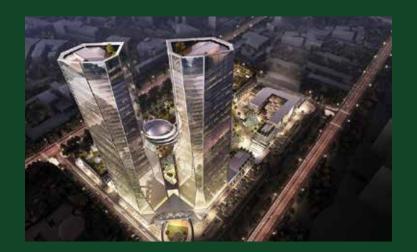

Offering one of the largest roof top Water Body in India, Alphathum lays the ground for efficient and smart office spaces.

Located at the pulse of Noida at Sector 62, Cyber Park offers a mix of open-plan environments, lockable and unlockable office space. Cyber Park gives a brilliant platform for entrepreneurs and professionals to interact, exchange ideas and share information.

#### ONGOING PROJECTS

Part of a 26.8-acres towers a mall in the sky mixed-use development, Cyberthum is one of the tallest commercial tower in NCR with world-class spaces, mall in the sky, and Bolt, one of India's biggest gaming and entertainment centers.