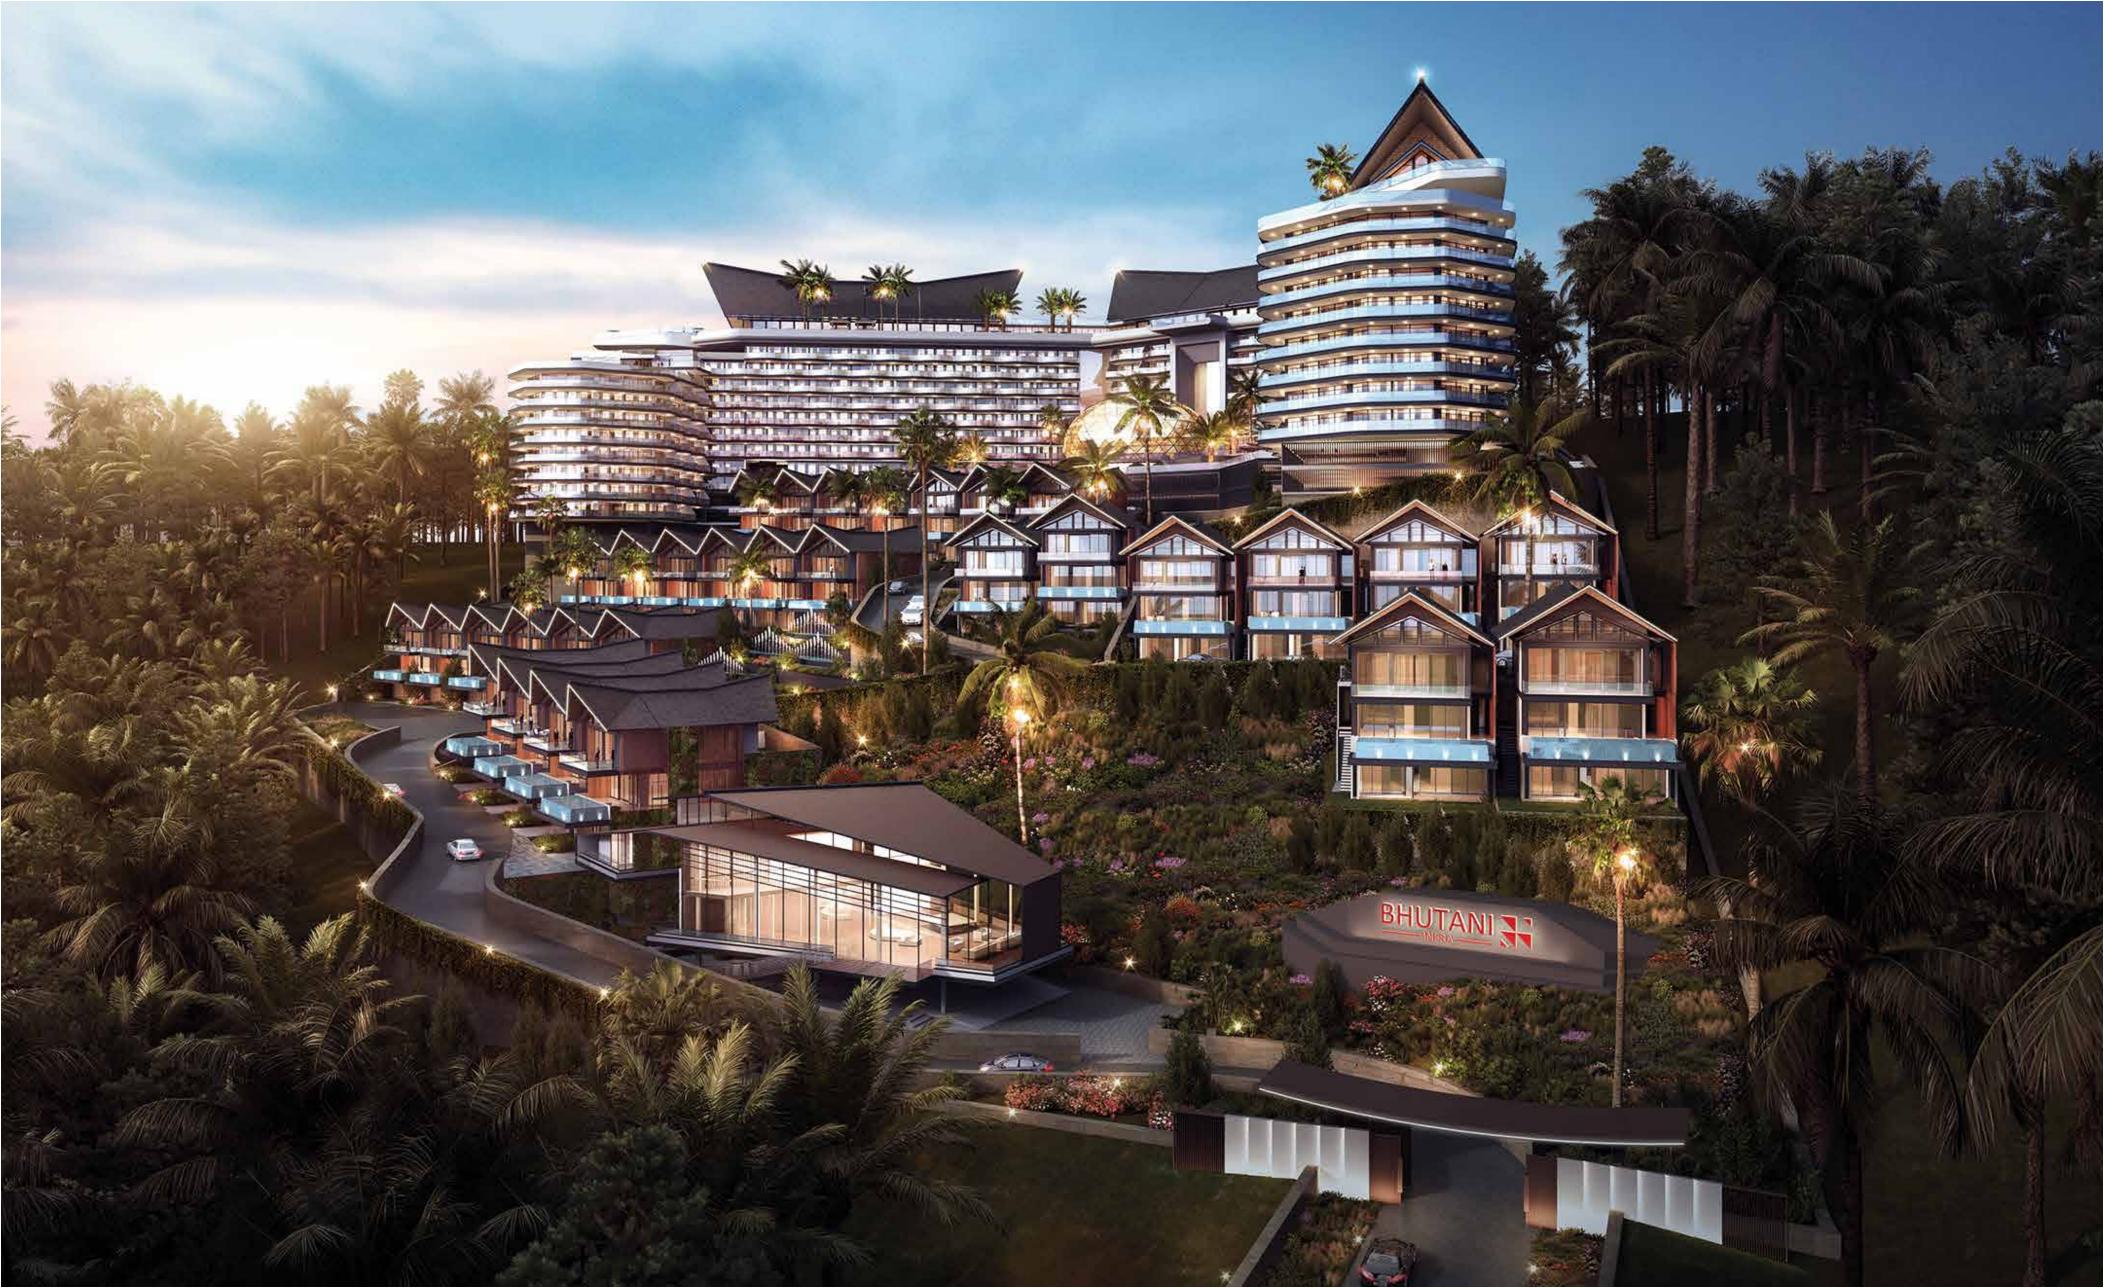

#### ONGOING PROJECTS

Part of a 26.8-acres towers a mall in the sky mixed-use development, Cyberthum is one of the tallest commercial tower in NCR with world-class spaces, mall in the sky, and Bolt, one of India's biggest gaming and entertainment centers.