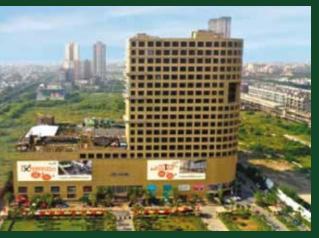

#### ONGOING PROJECTS

Part of a 26.8-acres towers a mall in the sky mixed-use development, Cyberthum is one of the tallest commercial tower in NCR with world-class spaces, mall in the sky, and Bolt, one of India's biggest gaming and entertainment centers.